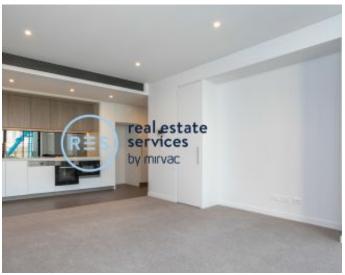

## Stylish 2-Bedroom Apartment with Parking in St Deposit Taken Leonards

This 14th floor, 2-Bedroom apartment features:

- Spacious bedrooms with built-in wardrobes
- Functional living and dining area, with access to balcony
- Sleek kitchen with stone benchtop and built-in Miele appliances
- Modern bathrooms with plenty of vanity storage
- North-East facing balcony, great for entertaining
- Internal laundry with dryer included
- Secure car space and storage cage included
- Ducted A/C, video intercom and NBN connectivity
- Resident access to the pool, spa, sauna, steam room, cinema room and outdoor terrace