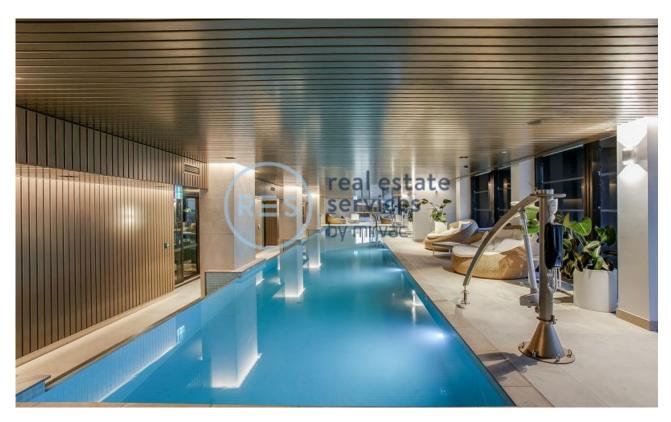

## Stylish 2-Bedroom Apartment with Parking in St Deposit Taken Leonards

This 14th floor, 2-Bedroom apartment features:

- Spacious bedrooms with built-in wardrobes
- Functional living and dining area, with access to balcony
- Sleek kitchen with stone benchtop and built-in Miele appliances
- Modern bathrooms with plenty of vanity storage
- North-East facing balcony, great for entertaining
- Internal laundry with dryer included
- Secure car space and storage cage included
- Ducted A/C, video intercom and NBN connectivity
- Resident access to the pool, spa, sauna, steam room, cinema room and outdoor terrace