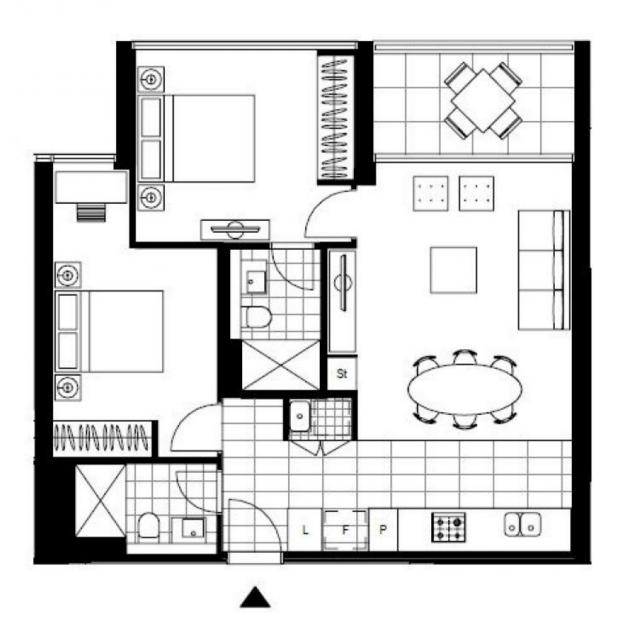

## Stylish 2-Bedroom Apartment with Parking in St Deposit Taken Leonards

This 14th floor, 2-Bedroom apartment features:

- Spacious bedrooms with built-in wardrobes
- Functional living and dining area, with access to balcony
- Sleek kitchen with stone benchtop and built-in Miele appliances
- Modern bathrooms with plenty of vanity storage
- North-East facing balcony, great for entertaining
- Internal laundry with dryer included
- Secure car space and storage cage included
- Ducted A/C, video intercom and NBN connectivity
- Resident access to the pool, spa, sauna, steam room, cinema room and outdoor terrace

Contact: Christine Howison

02 8588 8888 0459 222 085 Georgia Glynn 02 8588 8888 0481 388 777

Type: Apartment Date Available: 06/09/2022 Bond: \$3320

https://www.resbymirvac.com

Plans shown are only indicative of layout. Dimensions are approximate.