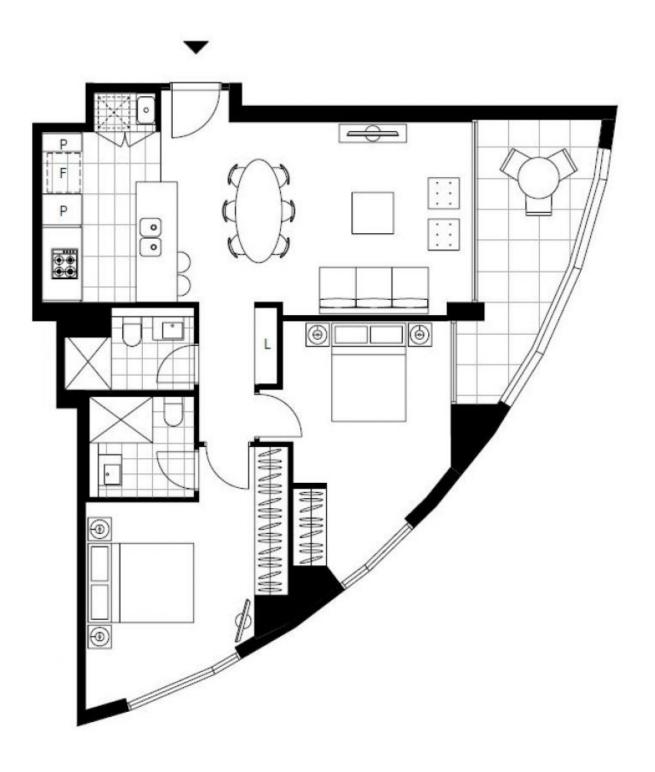

This 15th floor, Mirvac apartment features:

- Well-appointed bedrooms with built-in wardrobes
- Spacious open-plan living and dining area, flowing onto East facing balcony
- Modern designer kitchen with stone benchtops and built-in Smeg appliances

## DEPOSIT TAKEN | \$1100 per

week!

Contact: Carmen Whiteley

02 8588 8888 0497 555 519

Type: Apartment
Date Available: 12/08/2022
https://www.resbymirvac.com

Plans shown are only indicative of layout. Dimensions are approximate.