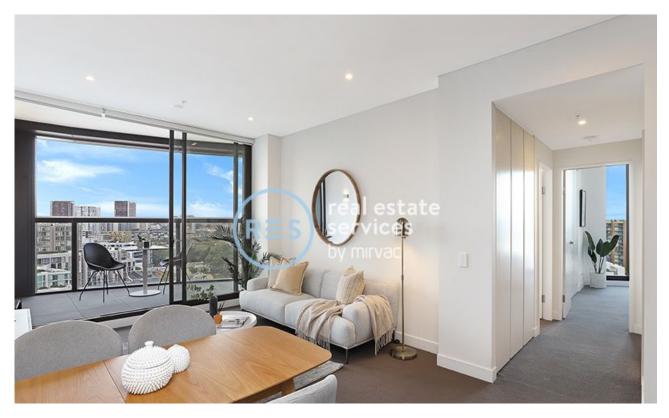

## Bright, East Facing 2-Bedroom Apartment with Parking in 'Ovo', Green Square

Welcome to Green Square, where city meets community living.

Here in Green Square you will find yourself located within minutes of cafes, shops, public transport and award winning amenities such as the new Gunyama Aquatic and Recreation Centre and Green Square Library.

This 15th floor, Mirvac apartment features:

- Well-appointed bedrooms with built-in wardrobes
- Spacious open-plan living and dining area, flowing onto East facing balcony
- Modern designer kitchen with stone benchtops and built-in Smeg appliances