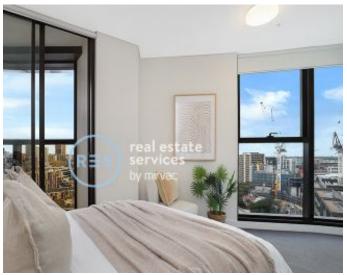

This 15th floor, Mirvac apartment features:

- Well-appointed bedrooms with built-in wardrobes
- Spacious open-plan living and dining area, flowing onto East facing balcony
- Modern designer kitchen with stone benchtops and built-in Smeg appliances