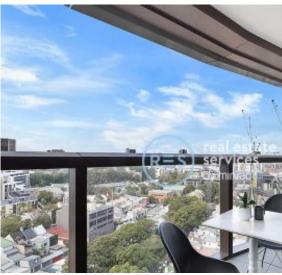

This 15th floor, Mirvac apartment features:

- Well-appointed bedrooms with built-in wardrobes
- Spacious open-plan living and dining area, flowing onto East facing balcony
- Modern designer kitchen with stone benchtops and built-in Smeg appliances