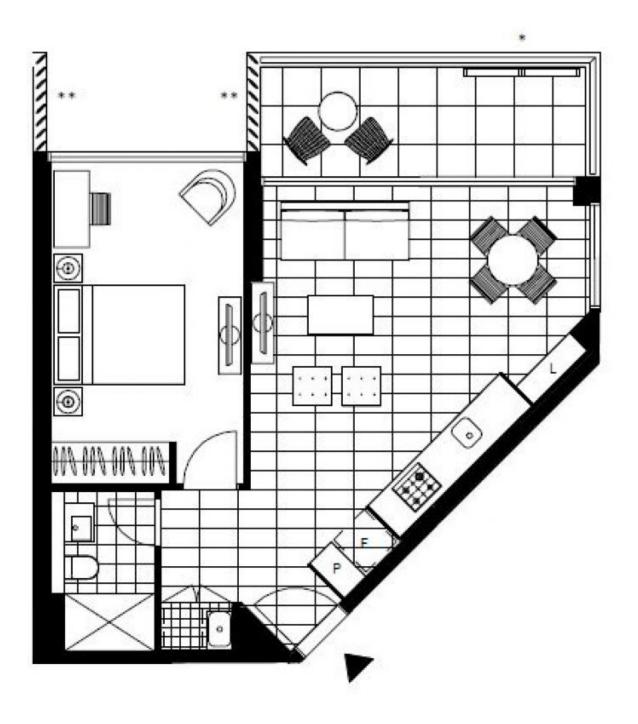

This 58sqm apartment features:

- Spacious bedroom with built-in wardrobes
- Tiled open-plan living and dining area, flowing onto balcony
- Sleek kitchen with stone benchtop and built-in Miele appliances

## **Deposit Taken**

Contact: Christine Howison

02 8588 8888 0459 222 085 Georgia Glynn 02 8588 8888 0481 388 777

Type: Apartment
Date Available: 06/09/2022
https://www.resbymirvac.com

Plans shown are only indicative of layout. Dimensions are approximate.