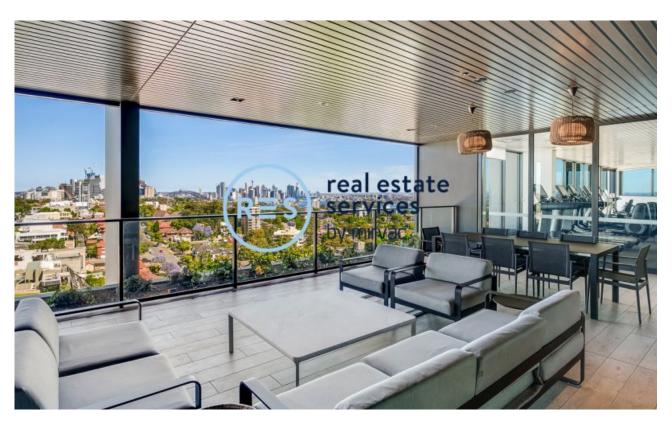

## Modern 1 Bedroom Apartment in Mirvac's St Leonards Square

Welcome to St Leonards Square

Found in the heart of Sydney's Lower North Shore, St Leonards Square features luxury amenities including resident access to a swimming pool, spa, cinema room & gym with concierge service, restaurants, cafes & a grocery store at your doorstep.

This 58sqm apartment features:

- Spacious bedroom with built-in wardrobes
- Tiled open-plan living and dining area, flowing onto balcony
- Sleek kitchen with stone benchtop and built-in Miele appliances