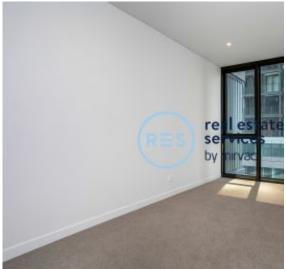

This 58sqm apartment features:

- Spacious bedroom with built-in wardrobes
- Tiled open-plan living and dining area, flowing onto balcony
- Sleek kitchen with stone benchtop and built-in Miele appliances