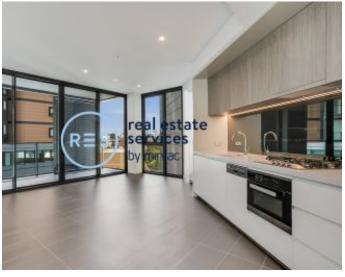

This 58sqm apartment features:

- Spacious bedroom with built-in wardrobes
- Tiled open-plan living and dining area, flowing onto balcony
- Sleek kitchen with stone benchtop and built-in Miele appliances