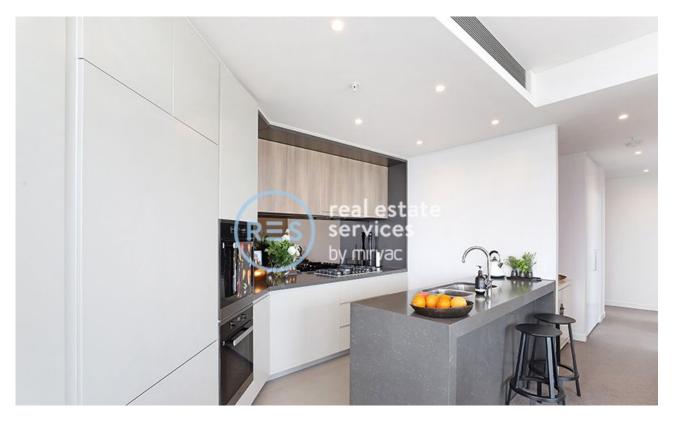

- ? Functional layout, long entrance hall, floor-to-ceiling glass
- ? Open plan kitchen and spacious living/dining flowing out
- ? Stone bench tops, gas Miele appliances plus dishwasher
- ? Balcony with Harbour Bridge views ideal for alfresco dining
- ? Bedrooms with built-ins, fully tiled bathrooms plus laundry
- ? Ducted air conditioning, secure parking with lift access