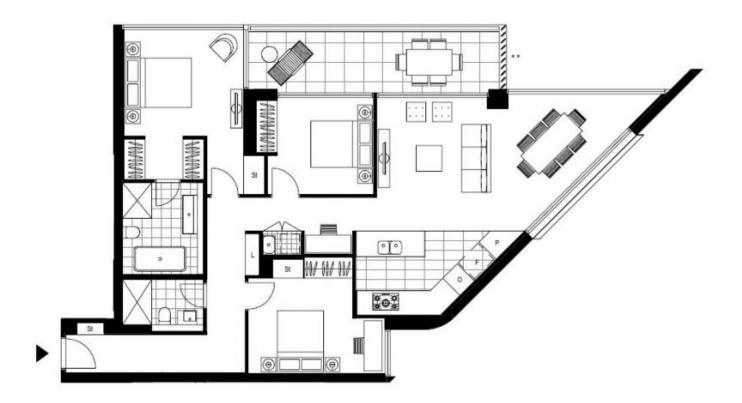

Plans shown are only indicative of layout. Dimensions are approximate.

**St Leonards, NSW** 2402/472 Pacific Highway