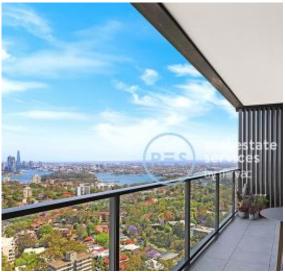

## Luxury 3 Bedroom Apartment with Stunning City Views in St Leonards Square

Wrapped in windows with uninterrupted views to the Harbour Bridge, this apartment offers a decadent lifestyle. It showcase clean lines, sumptuous finishes and an open plan in/outdoor design. Say in and enjoy a dazzling day/night view as you entertain or step out to resort-style facilities for residents and rapid access to shops, cafes and rail.

- ? Functional layout, long entrance hall, floor-to-ceiling glass
- ? Open plan kitchen and spacious living/dining flowing out
- ? Stone bench tops, gas Miele appliances plus dishwasher
- ? Balcony with Harbour Bridge views ideal for alfresco dining
- ? Bedrooms with built-ins, fully tiled bathrooms plus laundry
- ? Ducted air conditioning, secure parking with lift access