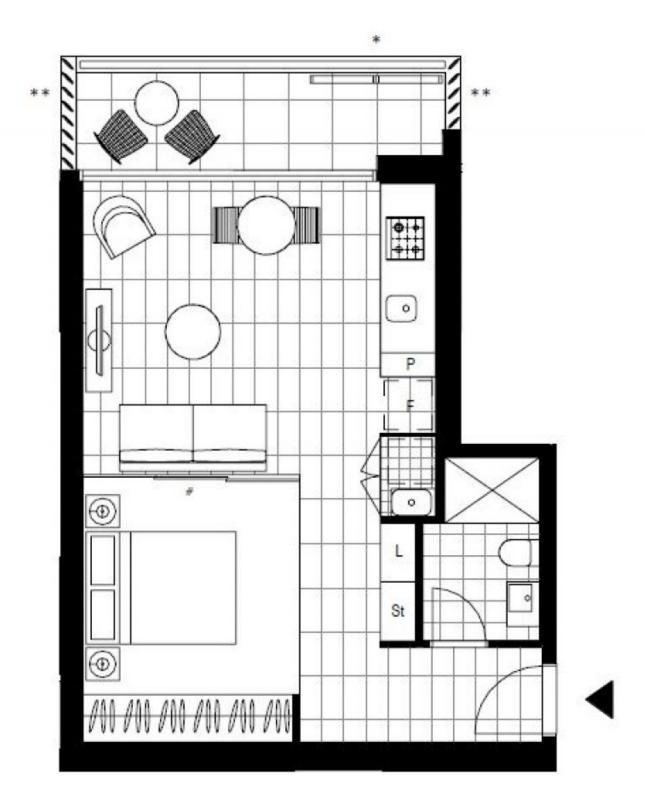

This contemporary, 9th floor apartment features:

- Open-plan bedroom with built-in wardrobes and sliding privacy partition
- Tiled living and dining area, with access to balcony
- Sleek kitchen with stone benchtop and built-in Miele appliances

## **Deposit Taken**

Contact: Christine Howison

02 8588 8888 0459 222 085 Georgia Glynn 02 8588 8888 0481 388 777

Type: Studio
Date Available: 03/09/2022
https://www.resbymirvac.com

Plans shown are only indicative of layout. Dimensions are approximate.