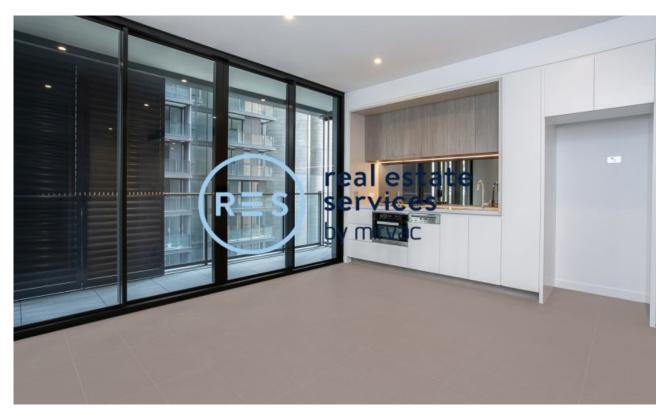

This contemporary, 9th floor apartment features:

- Open-plan bedroom with built-in wardrobes and sliding privacy partition
- Tiled living and dining area, with access to balcony
- Sleek kitchen with stone benchtop and built-in Miele appliances