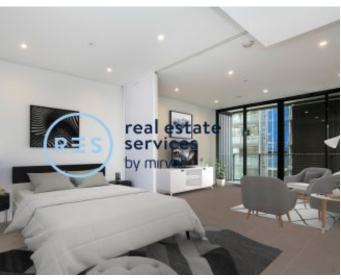

This contemporary, 9th floor apartment features:

- Open-plan bedroom with built-in wardrobes and sliding privacy partition
- Tiled living and dining area, with access to balcony
- Sleek kitchen with stone benchtop and built-in Miele appliances