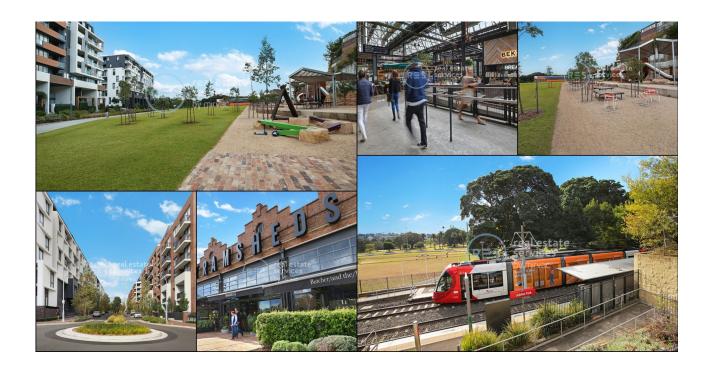

## Highly Sought After 2-Bedroom Apartment in Harold Park

Welcome to Harold Park, Glebe's Secret Backyard.

Here in Harold Park you will find yourself in an idyllic parkside location, with only a short walk to Glebe Foreshore. Just meters away, The Tramsheds retail precinct resides featuring cafes, a grocery store, restaurants and a medical centre.

This 108sqm, 6th floor Apartment features:

- Large bedrooms with generous built-in wardrobe
- Spacious living and dining area, leading to the balcony
- Contemporary kitchen with stone benchtops and Miele appliances