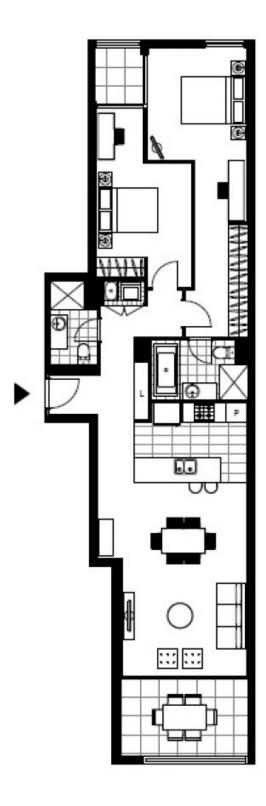

This 108sqm, 6th floor Apartment features:

- Large bedrooms with generous built-in wardrobe
- Spacious living and dining area, leading to the balcony
- Contemporary kitchen with stone benchtops and Miele appliances

## \$1025 per week | Deposit Taken

Contact: Georgia Glynn

02 8588 8888 0481 388 777

Type: Apartment
Date Available: 03/09/2022
Bond: \$4100

https://www.resbymirvac.com

Plans shown are only indicative of layout. Dimensions are approximate.