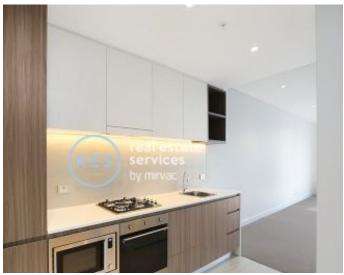

This 63sqm, 13th floor apartment features:

- Spacious bedroom with built-in wardrobe
- Open-plan living and dining area, flowing onto private North-West facing balcony