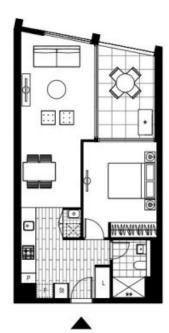

This 63sqm, 13th floor apartment features:

- Spacious bedroom with built-in wardrobe
- Open-plan living and dining area, flowing onto private North-West facing balcony

## Deposit Taken

Contact: Christine Howison

02 8588 8888 0459 222 085 Georgia Glynn 02 8588 8888 0481 388 777

Type: Apartment
Date Available: 26/08/2022
https://www.resbymirvac.com

Plans shown are only indicative of layout. Dimensions are approximate.