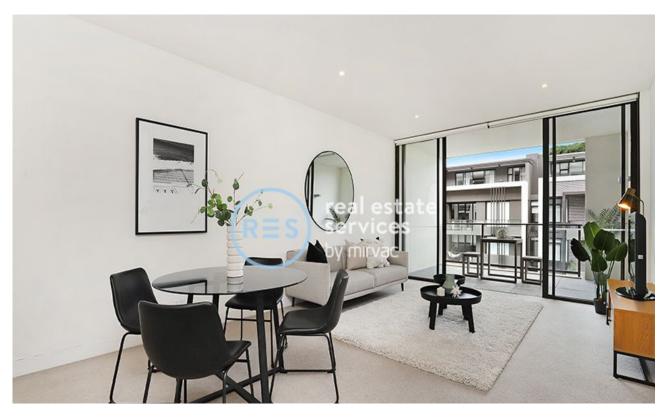

## Sold by William Kwok

As practical as it is pristine, this apartment boasts a functional floor plan with nice separation between the living spaces and bedrooms. It enjoys a vast open plan indoor/outdoor design and expansive views, making it perfect for entertaining. Keeping in shape is as easy as stepping out the door to walking tracks, ending your working with a coffee at the Tramsheds.

- ? An incredible 124sqm on title, including 98sqm internal
- ? Covered alfresco entertaining terrace, northeast aspect
- ? Open plan kitchen and superbly roomy living/dining area
- ? Stone bench tops, gas cooking, stainless steel appliances
- ? Sizeable bedrooms with built-in robes and second balcony
- ? Luxe fully tiled bathrooms, bathtub, internal laundry room