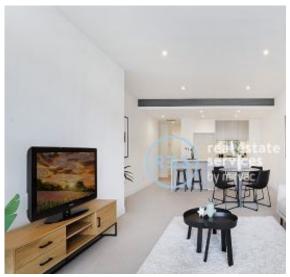

## Sold by William Kwok

As practical as it is pristine, this apartment boasts a functional floor plan with nice separation between the living spaces and bedrooms. It enjoys a vast open plan indoor/outdoor design and expansive views, making it perfect for entertaining. Keeping in shape is as easy as stepping out the door to walking tracks, ending your working with a coffee at the Tramsheds.

- ? An incredible 124sqm on title, including 98sqm internal
- ? Covered alfresco entertaining terrace, northeast aspect
- ? Open plan kitchen and superbly roomy living/dining area
- ? Stone bench tops, gas cooking, stainless steel appliances
- ? Sizeable bedrooms with built-in robes and second balcony
- ? Luxe fully tiled bathrooms, bathtub, internal laundry room