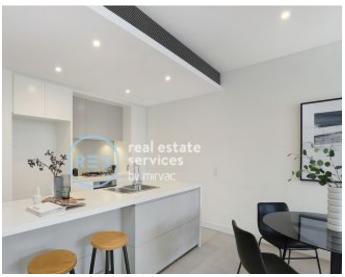

- ? An incredible 124sqm on title, including 98sqm internal
- ? Covered alfresco entertaining terrace, northeast aspect
- ? Open plan kitchen and superbly roomy living/dining area
- ? Stone bench tops, gas cooking, stainless steel appliances
- ? Sizeable bedrooms with built-in robes and second balcony
- ? Luxe fully tiled bathrooms, bathtub, internal laundry room