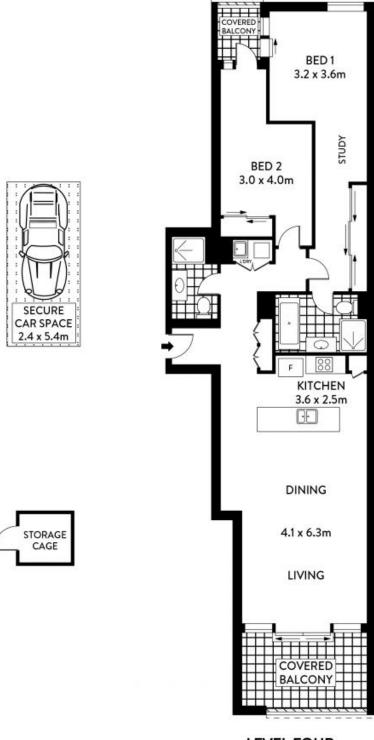

https://www.resbymirvac.com

LEVEL FOUR

SCALE (METRES)

PLANS SHOWN ONLY INDICATIVE OF LAYOUT. DIMENSIONS ARE APPROXIMATE. Floor plans by www.remaustralia.com
Ref. No: 15342

INTERNAL : 98m² BALCONIES : 13m² STORAGE CAGE : 3m² CAR SPACE : 13m²

Plans shown are only indicative of layout Dimensions are approximate.

HAROLD PARK