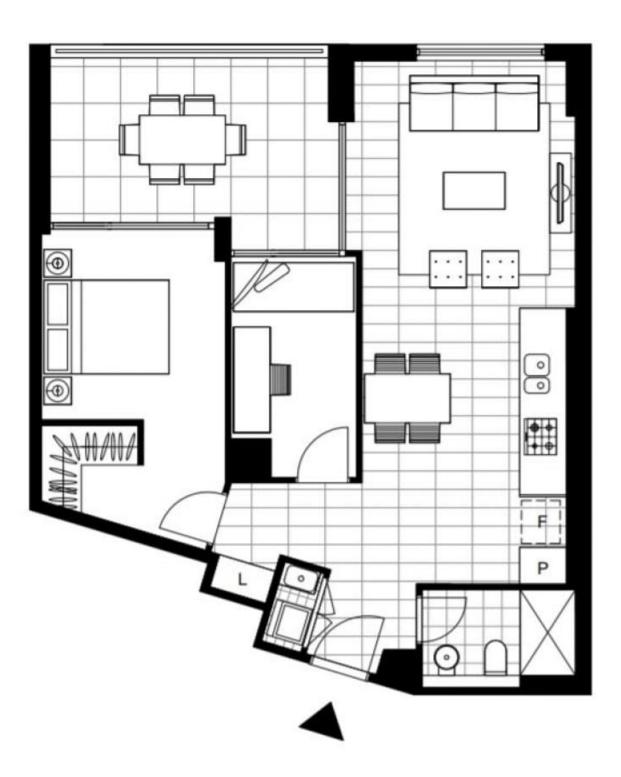

This 77sqm, 5th floor Apartment features:

- Large bedroom with floor to ceiling built-in wardrobe
- Enclosed study, perfect for home office or nursery
- Tiled, open-plan living and dining area

## \$700 per week | Deposit taken

Contact: Georgia Glynn

02 8588 8888

0481 388 777 Apartment

Type: Apartment Date Available: 07/08/2022 Bond: \$2800

https://www.resbymirvac.com

Plans shown are only indicative of layout. Dimensions are approximate.