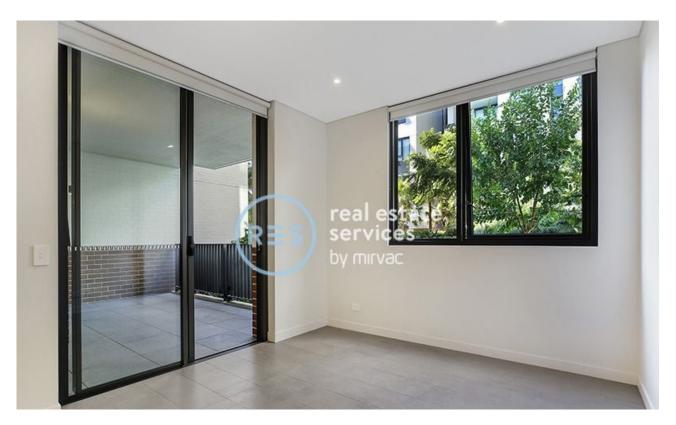

This 77sqm, 5th floor Apartment features:

- Large bedroom with floor to ceiling built-in wardrobe
- Enclosed study, perfect for home office or nursery
- Tiled, open-plan living and dining area