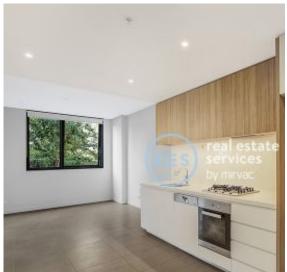

This 77sqm, 5th floor Apartment features:

- Large bedroom with floor to ceiling built-in wardrobe
- Enclosed study, perfect for home office or nursery
- Tiled, open-plan living and dining area