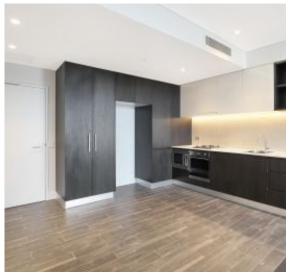

This 58sqm, 29th floor apartment features:

- Spacious bedroom with built-in wardrobe
- Open-plan living and dining area, flowing onto private North-West facing balcony