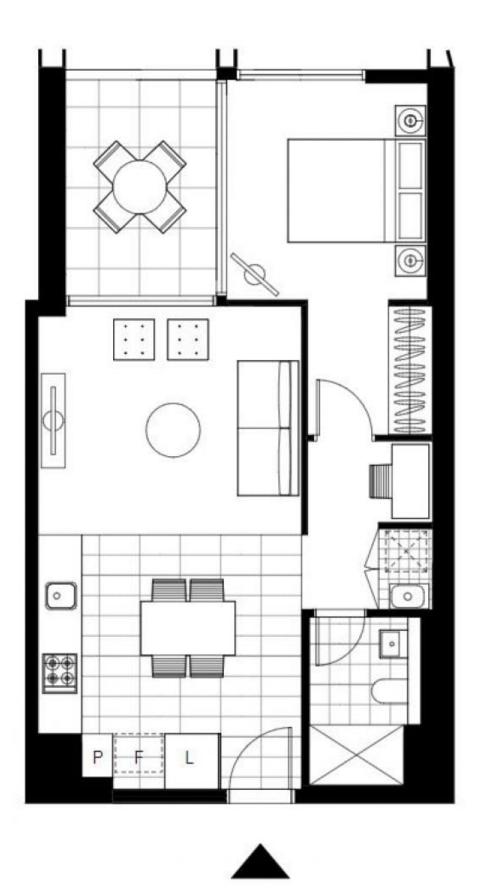

This 58sqm, 29th floor apartment features:

- Spacious bedroom with built-in wardrobe
- Open-plan living and dining area, flowing onto private North-West facing balcony