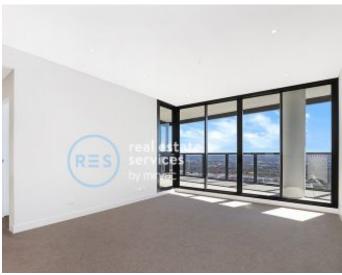

This 140sqm, 27th floor apartment features:

- Three spacious bedrooms with built-in wardrobes
- Functional open-plan living and dining area, great for entertaining