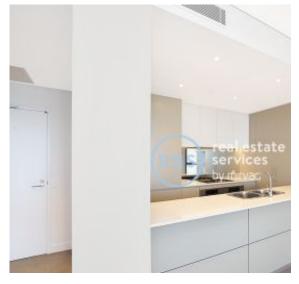

This 140sqm, 27th floor apartment features:

- Three spacious bedrooms with built-in wardrobes
- Functional open-plan living and dining area, great for entertaining