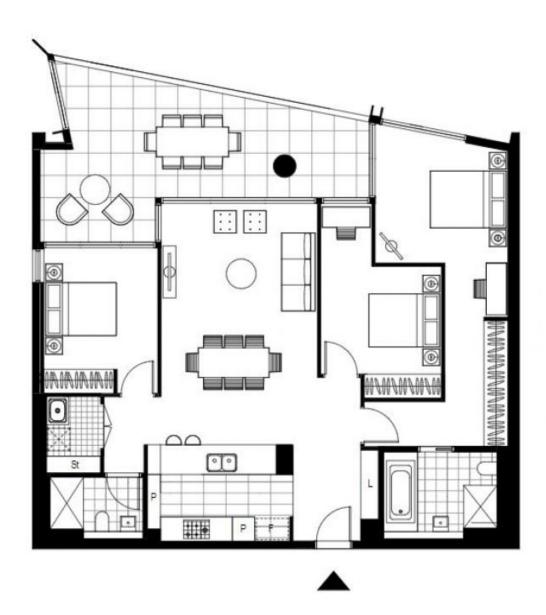

This 140sqm, 27th floor apartment features:

- Three spacious bedrooms with built-in wardrobes
- Functional open-plan living and dining area, great for entertaining

Plans shown are only indicative of layout. Dimensions are approximate.