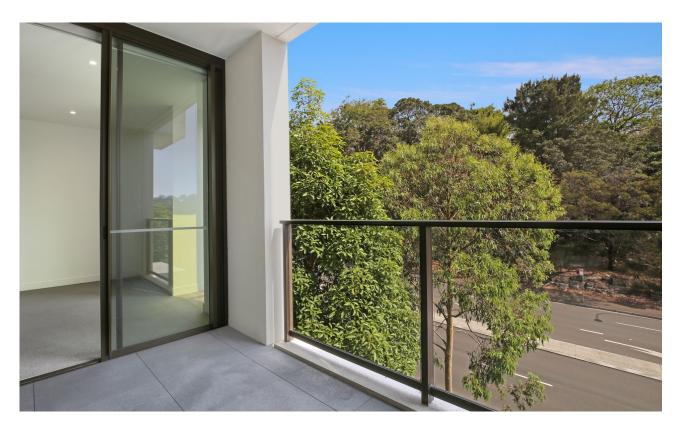

This 61sqm Apartment has to offer:

- Large bedroom with floor to ceiling built-ins
- Balcony with a leafy outlook
- Stone benchtops and Miele appliances in kitchen
- Internal laundry with washing machine and dryer included