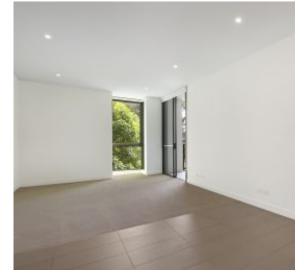

This 61sqm Apartment has to offer:

- Large bedroom with floor to ceiling built-ins
- Balcony with a leafy outlook
- Stone benchtops and Miele appliances in kitchen
- Internal laundry with washing machine and dryer included