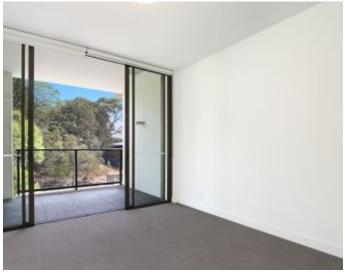

This 61sqm Apartment has to offer:

- Large bedroom with floor to ceiling built-ins
- Balcony with a leafy outlook
- Stone benchtops and Miele appliances in kitchen
- Internal laundry with washing machine and dryer included