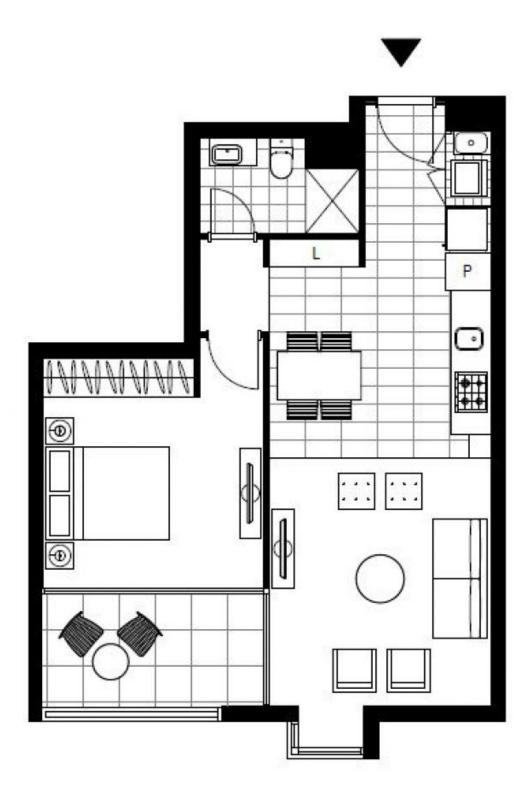

This 61sqm Apartment has to offer:

- Large bedroom with floor to ceiling built-ins
- Balcony with a leafy outlook
- Stone benchtops and Miele appliances in kitchen
- Internal laundry with washing machine and dryer included