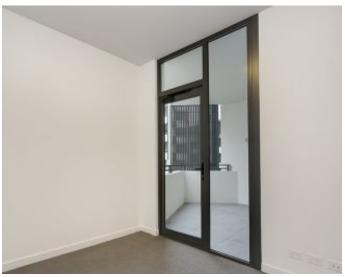

This Mirvac Apartment features:

- Generously appointment bedroom with built-in wardrobe
- Open-plan living and tiled dining area
- Contemporary kitchen with stone benchtop and Miele appliances
- Modern bathroom with plenty of vanity storage