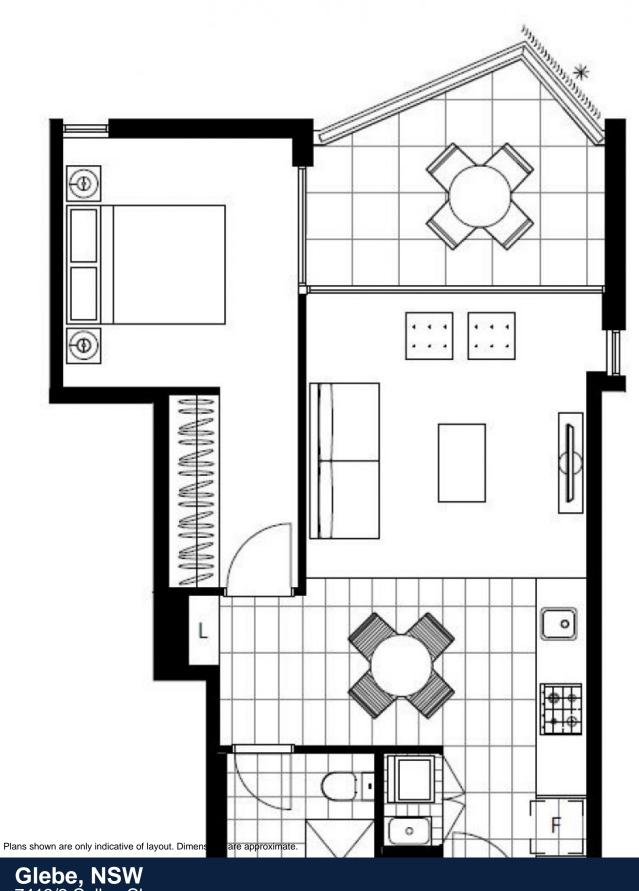

This Mirvac Apartment features:

- Generously appointment bedroom with built-in wardrobe
- Open-plan living and tiled dining area
- Contemporary kitchen with stone benchtop and Miele appliances
- Modern bathroom with plenty of vanity storage