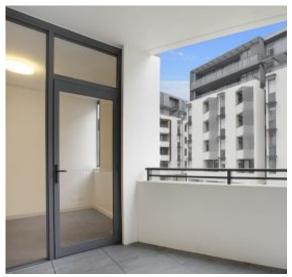

This Mirvac Apartment features:

- Generously appointment bedroom with built-in wardrobe
- Open-plan living and tiled dining area
- Contemporary kitchen with stone benchtop and Miele appliances
- Modern bathroom with plenty of vanity storage