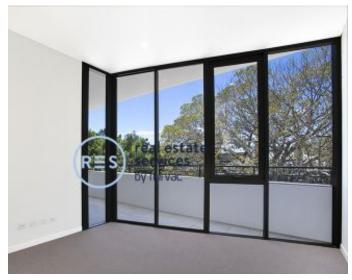

This 96sqm, Mirvac apartment features:

- Well-appointed bedrooms with built-in wardrobes
- Spacious tiled living and dining area, great for entertaining
- Designer kitchen with stone benchtops and built-in Miele appliances