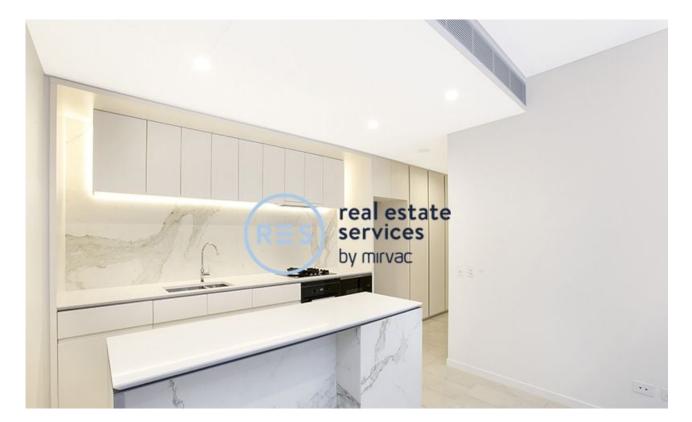

This 96sqm, Mirvac apartment features:

- Well-appointed bedrooms with built-in wardrobes
- Spacious tiled living and dining area, great for entertaining
- Designer kitchen with stone benchtops and built-in Miele appliances