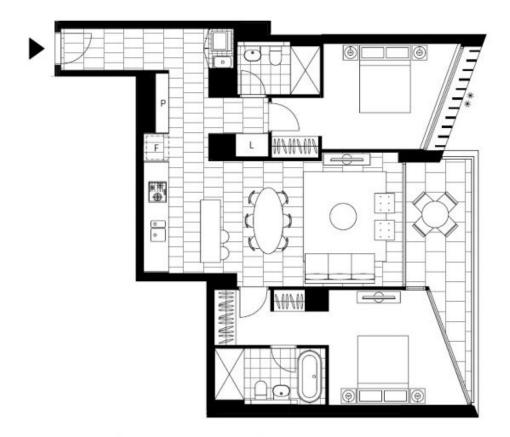

## Bondi, NSW 1208/18-22 Ocean Street North

## Garden Facing 2-Bedroom Apartment with Parking in 'The Moreton', Bondi

Welcome to The Moreton at Bondi

Situated just off Bondi Road, you will find yourself on the doorstep of local shops and cafes and within minutes of Sydney's famous Bondi Beach. Set amongst luscious landscaped grounds, residents will enjoy outdoor BBQ facilities and seating areas amongst the Moreton Bay fig trees.

This 96sqm, Mirvac apartment features:

- Well-appointed bedrooms with built-in wardrobes
- Spacious tiled living and dining area, great for entertaining
- Designer kitchen with stone benchtops and built-in Miele appliances