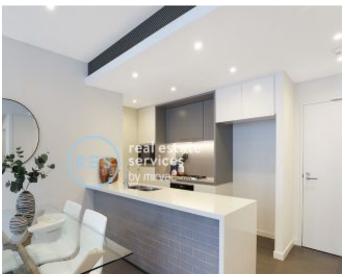

- ? Spacious living/dining room flows to a covered terrace
- ? Kitchen with stone bench tops and a lovely breakfast bar
- ? Gas stainless steel Miele appliances including a dishwasher
- ? Generous bedrooms with built-in robes, main with ensuite
- ? Stylish bathrooms, internal laundry room, air conditioning