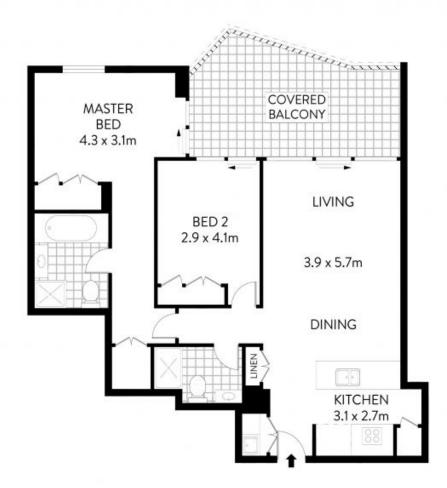

**LEVEL FOUR** 

INTERNAL : 83m² BALCONY : 17m² CAR SPACE : 16m² STORAGE : 13m²

real estate services by mirvac

7408/2 CULLEN CLOSE
Plans shown are only indicative of layout. Dimensions are approximate.

**FOREST LODGE**