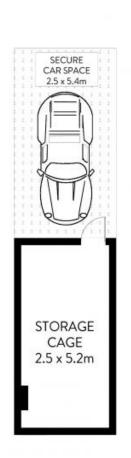

**LEVEL FOUR** 

INTERNAL : 83m² BALCONY : 17m² CAR SPACE : 16m² STORAGE : 13m²

real estate services by mirvac

7408/2 CULLEN CLOSE
Plans shown are only indicative of layout. Dimensions are approximate.

**FOREST LODGE**