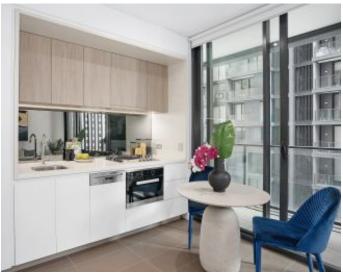

- ? Loft-style layout with a divider to create separate spaces
- ? Enclosed balcony ideal as home office, privacy screens
- ? Stone kitchen, gas cooking, Miele appliances, dishwasher
- ? Step out onto the enclosed balcony from the living/dining
- ? Generous bedroom area with a sizeable built-in robe