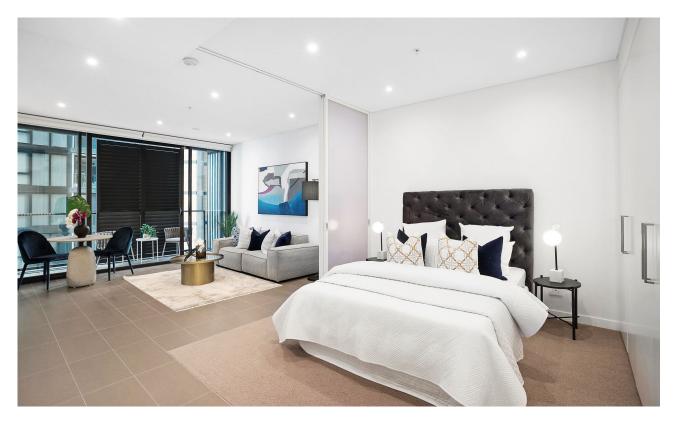

## St Leonards, NSW 1012/472 Pacific Highway

With a roomy open plan design appointed with fine finishes and comforts, this apartment will appeal to sophisticated singles, couples, investors and those looking for a sleek city base. It enjoys an elevated position in the William building of St Leonards Square with residents-only access to resort-style facilities. Cosmopolitan shops and cafes are practically at your door.

- ? Loft-style layout with a divider to create separate spaces
- ? Enclosed balcony ideal as home office, privacy screens
- ? Stone kitchen, gas cooking, Miele appliances, dishwasher
- ? Step out onto the enclosed balcony from the living/dining
- ? Generous bedroom area with a sizeable built-in robe