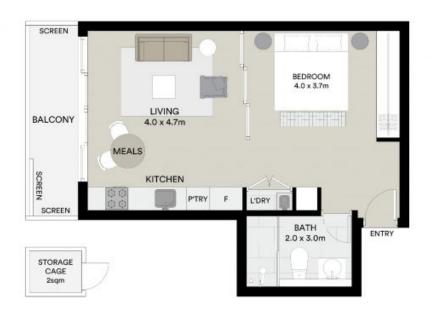

- ? Loft-style layout with a divider to create separate spaces
- ? Enclosed balcony ideal as home office, privacy screens
- ? Stone kitchen, gas cooking, Miele appliances, dishwasher
- ? Step out onto the enclosed balcony from the living/dining
- ? Generous bedroom area with a sizeable built-in robe

Plans shown are only indicative of layout. Dimensions are approximate.