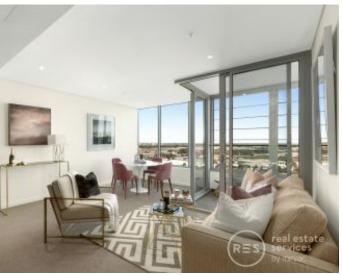

## **Spacious 1 Bedroom with Ocean Views** \*UNFURNISHED\*

This expansive one-bedroom apartment will surely impress.

The open plan kitchen with built in fridge and living room is spacious and light filled with expansive glazing throughout to the enclosed winter garden.

The master bedroom is also well lit and is equipped with built in robes and views out to Port Phillip Bay.

Just a short stroll from the city's exclusive restaurants, nightlife, shopping and transport become a part of Melbourne's most exclusive and established riverfront neighborhood.