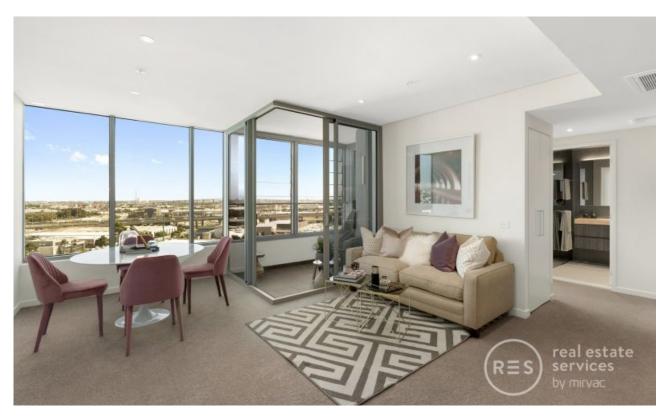

## **Spacious 1 Bedroom with Ocean Views** \*UNFURNISHED\*

This expansive one-bedroom apartment will surely impress.

The open plan kitchen with built in fridge and living room is spacious and light filled with expansive glazing throughout to the enclosed winter garden.

The master bedroom is also well lit and is equipped with built in robes and views out to Port Phillip Bay.

Just a short stroll from the city's exclusive restaurants, nightlife, shopping and transport become a part of Melbourne's most exclusive and established riverfront neighborhood.