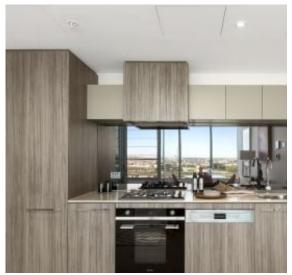

## **Spacious 1 Bedroom with Ocean Views** \*UNFURNISHED\*

This expansive one-bedroom apartment will surely impress.

The open plan kitchen with built in fridge and living room is spacious and light filled with expansive glazing throughout to the enclosed winter garden.