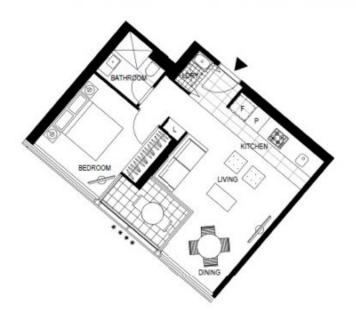

## **DOCKLANDS, VIC** 2207/81 South Wharf Drive

## **Spacious 1 Bedroom with Ocean Views** \*UNFURNISHED\*

This expansive one-bedroom apartment will surely impress.

The open plan kitchen with built in fridge and living room is spacious and light filled with expansive glazing throughout to the enclosed winter garden.

The master bedroom is also well lit and is equipped with built in robes and views out to Port Phillip Bay.

Just a short stroll from the city's exclusive restaurants, nightlife, shopping and transport become a part of Melbourne's most exclusive and established riverfront neighborhood.









\$480pw

Contact: Aleiasha Clark

03 9645 1199

0491 174 507

Type: Apartment Date Available: 01/08/2022 Leased Date: 18/08/2022 Bond: \$2085

https://www.resbymirvac.com



LEVEL 8, 9, 10, 11, 12, 13, 14, 15, 16, 17, 18, 19, 20, 21, 22, 23, 24



Plans shown are only indicative of layout. Dimensions are approximate.