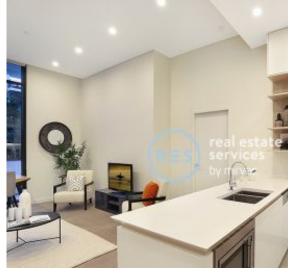

## Quiet yet convenient living in resort-style building 'The Finery'

Showcasing clean lines, neutral tones and a fluid open plan in/outdoor design, this apartment is set in the prized resort-style building 'The Finery'. An urban sanctuary, it's peaceful, light-filled and well-appointed while being positioned for convenience with cosmopolitan attractions at your doorstep. The shared rooftop with a pool is perfect for entertaining.

- ? Pristine open plan kitchen and a vast living/dining room
- ? Stone kitchen, gas stainless steel appliances, dishwasher
- ? Full-width L-shaped balcony for alfresco entertaining
- ? Generous bedrooms with built-ins and balcony access
- ? Luxurious fully tiled bathrooms, ensuite with a bathtub
- ? Internal laundry, ducted air conditioning, secure block