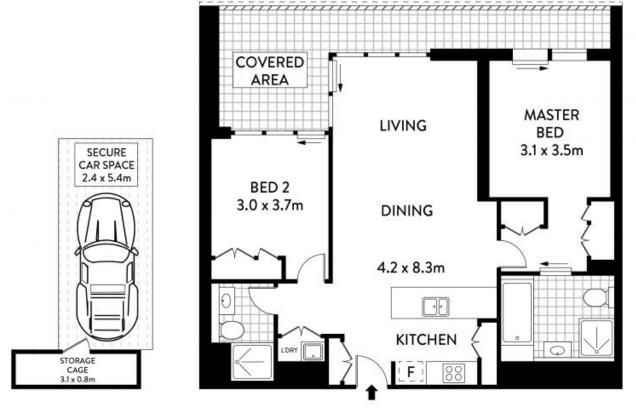

LEVEL TWO

 INTERNAL
 : 77.34 m²

 BALCONY
 : 16.11 m²

 STOAREG CAGE
 : 2.48 m²

 CAR SPACE
 : 12.96 m²

RES real estate services by mirvac

NOTE :- STORAGE CAGE

Plans shown are only indicative of layout Dimensions are approximate.