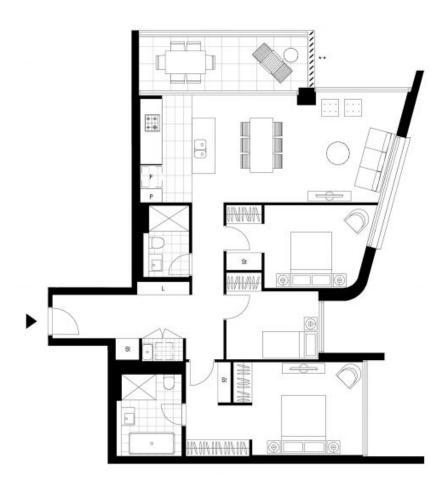

## 2 BED

#### THE JACKSON 2 BEDROOM + STUDY APARTMENT

Internal Area 105 m²
Balcony Area 11 m²
Total Area 116 m²

Areas subject to final survey, area includes balcony and/or torrace where applicable. It excludes parking