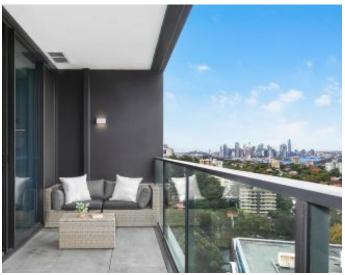

### Oversized 2 plus study Mirvac luxury with city views

Gazing out over treetops and rooftops through floor-to-ceiling glass windows, this luxurious sky-home is part of the divine 'St Leonards Square' complex. It boasts generous proportions, open plan indoor/outdoor entertaining and only the finest finishes and inclusions. The building's indoor lap pool, gym, spa and sauna makes keeping in shape a breeze.

- ? Spacious living/dining room flows to entertaining terrace
- ? Stone kitchen, gas stainless steel Miele cooking, dishwasher
- ? Generous bedrooms with built-in robes, one with an ensuite
- ? Stylish fully tiled bathrooms, internal laundry, air conditioning
- ? Security entrance, lift access, underground parking, storage
- ? Shops, supermarkets, cafes and restaurants at your doorstep