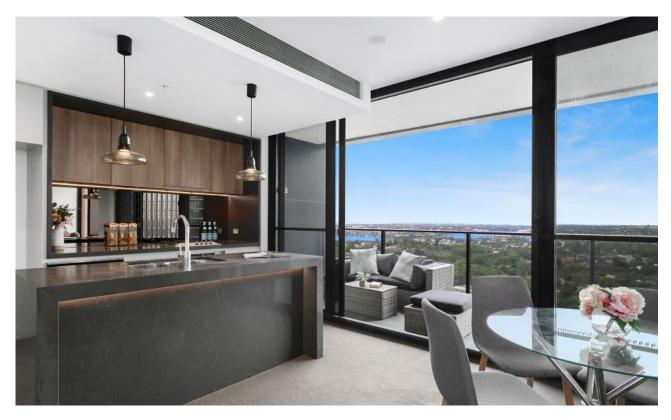

### Oversized 2 plus study Mirvac luxury with city views

Gazing out over treetops and rooftops through floor-to-ceiling glass windows, this luxurious sky-home is part of the divine 'St Leonards Square' complex. It boasts generous proportions, open plan indoor/outdoor entertaining and only the finest finishes and inclusions. The building's indoor lap pool, gym, spa and sauna makes keeping in shape a breeze.

- ? Spacious living/dining room flows to entertaining terrace
- ? Stone kitchen, gas stainless steel Miele cooking, dishwasher
- ? Generous bedrooms with built-in robes, one with an ensuite
- ? Stylish fully tiled bathrooms, internal laundry, air conditioning
- ? Security entrance, lift access, underground parking, storage
- ? Shops, supermarkets, cafes and restaurants at your doorstep