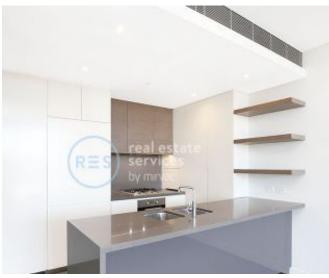

This 117sqm, Mirvac apartment features:

- Well-appointed bedrooms with built-in wardrobes, master with walk-in robe
- Bright open-plan living and dining area, great for entertaining
- Designer kitchen with island stone benchtop and built-in appliances