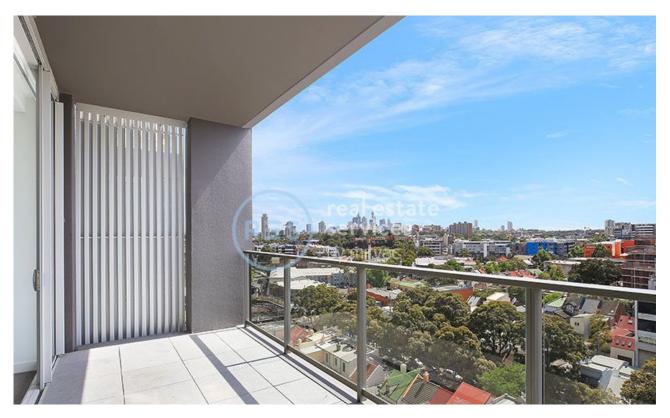

## Top-Floor 3 Bedroom Apartment with City Views & Parking in Green Square, Zetland

Welcome to Green Square, where city meets community living.

Here in Green Square you will find yourself located within minutes of cafes, shops, public transport and award winning amenities such as the new Gunyama Aquatic and Recreation Centre and Green Square Library.

This 117sqm, Mirvac apartment features:

- Well-appointed bedrooms with built-in wardrobes, master with walk-in robe
- Bright open-plan living and dining area, great for entertaining
- Designer kitchen with island stone benchtop and built-in appliances