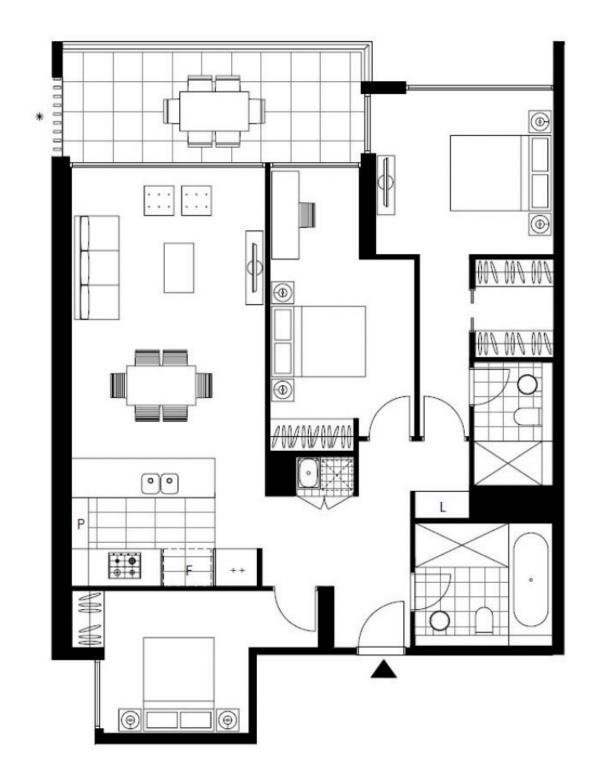

This 117sqm, Mirvac apartment features:

- Well-appointed bedrooms with built-in wardrobes, master with walk-in robe
- Bright open-plan living and dining area, great for entertaining
- Designer kitchen with island stone benchtop and built-in appliances

## DEPOSIT TAKEN - FIRST INSPECTION

 Contact:
 Carmen Whiteley

 02
 8588
 8888

 0497
 555
 519

 Type:
 Apartment
 Date Available:
 12/08/2022

 https://www.resbymirvac.com

Plans shown are only indicative of layout. Dimensions are approximate.