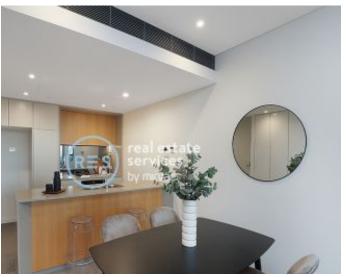

## Stylish sky-home at a cosmopolitan address near Green Square

Boasting a northerly aspect and soaking in the sunshine via its floor-to-ceiling windows, this apartment is a sleek and stylish sky-home. It enjoys pleasant urban outlooks from its 19th floor position while offering a roomy in/outdoor design. A popular city-fringe lifestyle, it encourages an active social life ideal for those who love shopping, dining and cultural activities.

- ? Spacious living/dining room flowing to a covered balcony
- ? Stone kitchen, gas stainless steel Miele cooking appliances
- ? Generous bedrooms with built-in robes, fully tiled bathrooms
- ? Internal laundry, ducted air conditioning, security entrance
- ? Security entrance, secure underground parking, lift access