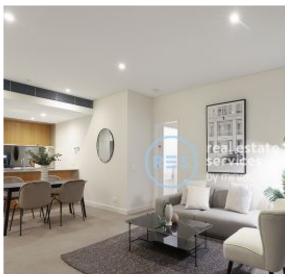

## Stylish sky-home at a cosmopolitan address near Green Square

Boasting a northerly aspect and soaking in the sunshine via its floor-to-ceiling windows, this apartment is a sleek and stylish sky-home. It enjoys pleasant urban outlooks from its 19th floor position while offering a roomy in/outdoor design. A popular city-fringe lifestyle, it encourages an active social life ideal for those who love shopping, dining and cultural activities.

- ? Spacious living/dining room flowing to a covered balcony
- ? Stone kitchen, gas stainless steel Miele cooking appliances
- ? Generous bedrooms with built-in robes, fully tiled bathrooms
- ? Internal laundry, ducted air conditioning, security entrance
- ? Security entrance, secure underground parking, lift access