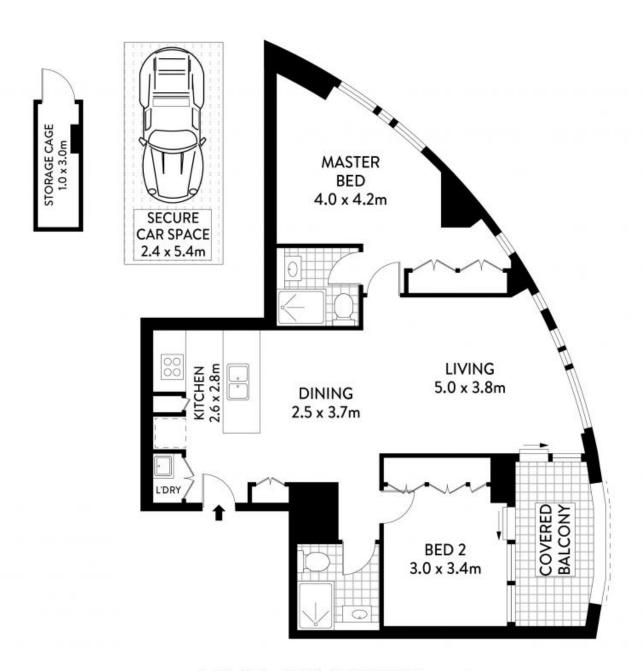

## LEVEL NINETEEN

NOTE:- STORAGE CAGE

INTERNAL : 81.53m² BALCONY : 7.39m² STOAREG CAGE : 3.00m² CAR SPACE : 12.96m²

1902/6 EBSWORTH STREET Plans shown are only indicative of layour. Dimensions are approximate.