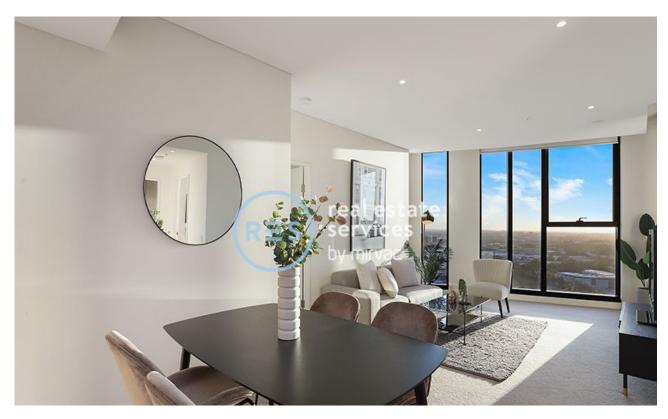

## Stylish sky-home at a cosmopolitan address near Green Square

Boasting a northerly aspect and soaking in the sunshine via its floor-to-ceiling windows, this apartment is a sleek and stylish sky-home. It enjoys pleasant urban outlooks from its 19th floor position while offering a roomy in/outdoor design. A popular city-fringe lifestyle, it encourages an active social life ideal for those who love shopping, dining and cultural activities.

- ? Spacious living/dining room flowing to a covered balcony
- ? Stone kitchen, gas stainless steel Miele cooking appliances
- ? Generous bedrooms with built-in robes, fully tiled bathrooms
- ? Internal laundry, ducted air conditioning, security entrance
- ? Security entrance, secure underground parking, lift access