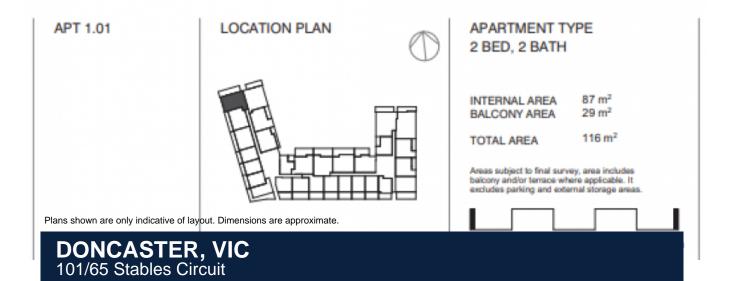

## **DONCASTER, VIC** 101/65 Stables Circuit

## Apartment features:

- ? Bespoke design, quality construction and finishes
- ? Large internal space of 87m2
- ? Balcony ? 29m2 ? overlooking park
- ? Storage cage near car spaces