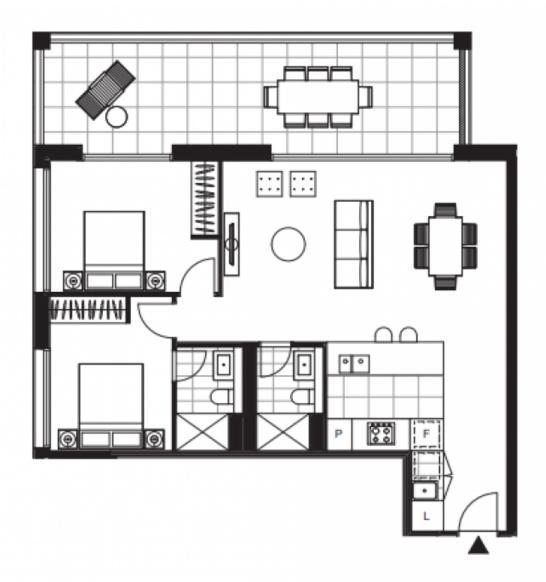

## Apartment features:

- ? Bespoke design, quality construction and finishes
- ? Large internal space of 87m2
- ? Balcony ? 29m2 ? overlooking park
- ? Storage cage near car spaces