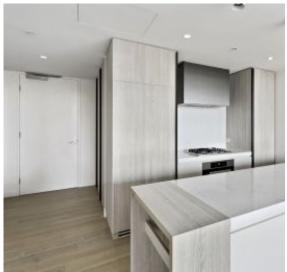

## Apartment features:

- ? Bespoke design, quality construction and finishes
- ? Large internal space of 87m2
- ? Balcony ? 29m2 ? overlooking park
- ? Storage cage near car spaces