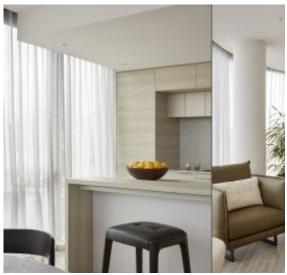

<sup>?</sup> Open plan kitchen and vast living/dining flowing to balcony

<sup>?</sup> Stone bench tops, gas stainless steel appliances, dishwasher

LEVEL 4, 5, 6

PODIUM 3 BEDROOM + STUDY APARTMENT

Internal Area 132 m² Balcony Area 18 m² Total Area 150 m²