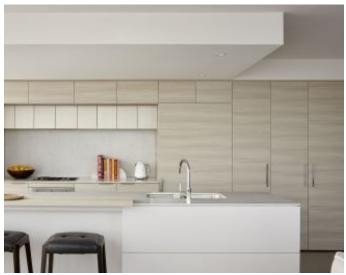

<sup>?</sup> Open plan kitchen and vast living/dining flowing to balcony

<sup>?</sup> Stone bench tops, gas stainless steel appliances, dishwasher

LEVEL 4, 5, 6

PODIUM 3 BEDROOM + STUDY APARTMENT

Internal Area 132 m² Balcony Area 18 m² Total Area 150 m²