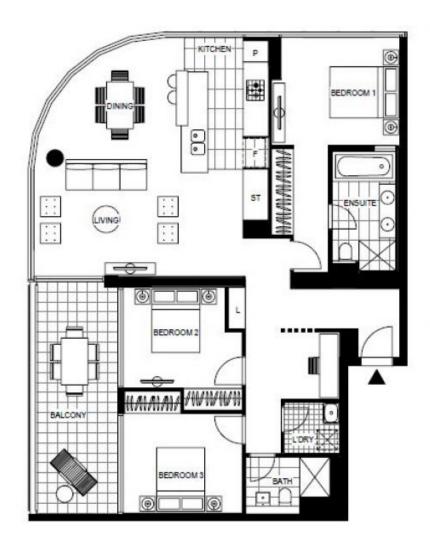

<sup>?</sup> Open plan kitchen and vast living/dining flowing to balcony

<sup>?</sup> Stone bench tops, gas stainless steel appliances, dishwasher

LEVEL 4, 5, 6

PODIUM 3 BEDROOM + STUDY APARTMENT

Internal Area 132 m² Balcony Area 18 m² Total Area 150 m²

Areas subject to final survey, area inductes ballionly another breach where applicable. It excludes parking a reducted storage error. MPOSTANT NETTES.
Please note that the for

Prison note that this foot plan was produced pract to completion of Combine The information continued between its belief to be compared to the Discussions and sense an examption and sense are calculated in accordant for the Theory Council of Analous Medice of Measurement, Foot pieces which he Theory Council of Analous Medice of Measurement, Foot pieces which has the council of the Council of Analous Medice of Measurement, Foot pieces which has the council of the Council of Analous Medice of Medice of Medice of Medice to the Council of the Council of Medice of Medice of Medice of the Council of the section of only the Council of the Medice of Medice o

Plans shown are only indicative of layout. Dimensions are approximate.