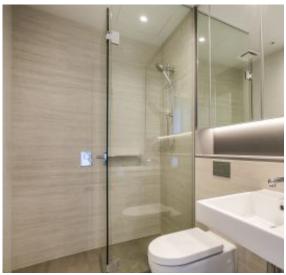

This 13th floor, Mirvac apartment features:

- Two well-appointed bedrooms with built-in wardrobes
- Open-plan living and dining area, flowing onto South East facing balcony
- Stylish kitchen with stone benchtop and built-in Miele appliances
- Sleek bathrooms with plenty of vanity storage