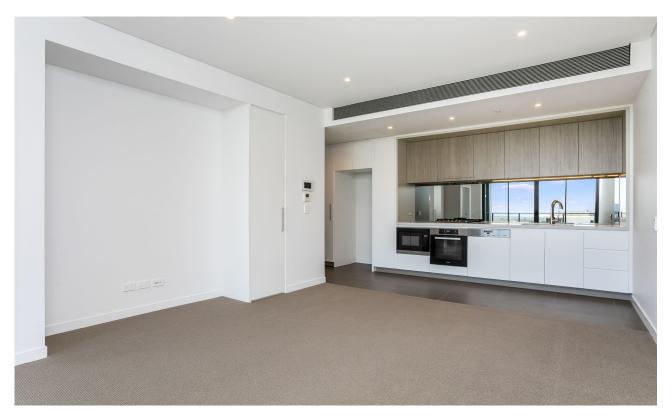

This 13th floor, Mirvac apartment features:

- Two well-appointed bedrooms with built-in wardrobes
- Open-plan living and dining area, flowing onto South East facing balcony
- Stylish kitchen with stone benchtop and built-in Miele appliances
- Sleek bathrooms with plenty of vanity storage