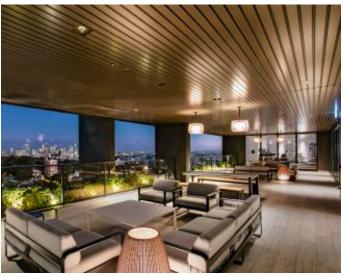

## 2-Bedroom Apartment in St Leonards Square

Welcome to St Leonards Square

Found in the heart of Sydney's Lower North Shore, St Leonards Square features luxury amenities including resident access to a swimming pool, spa, cinema room & gym with concierge service, restaurants, cafes & a grocery store at your doorstep.