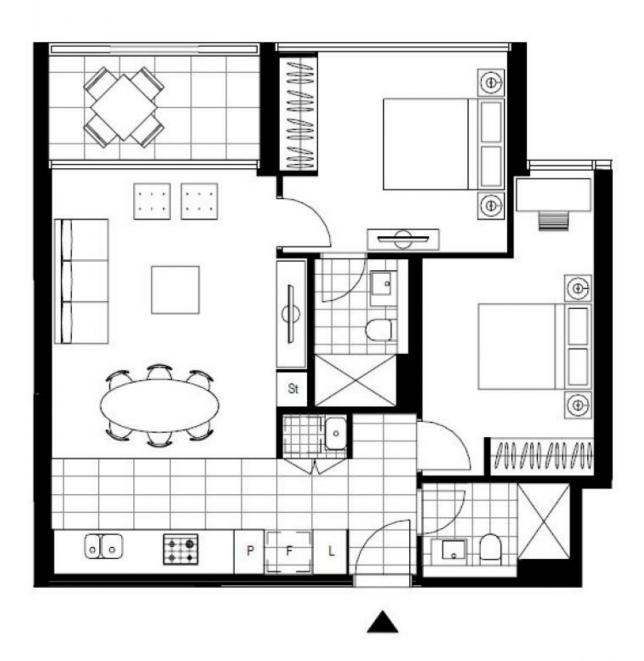

This 13th floor, Mirvac apartment features:

- Two well-appointed bedrooms with built-in wardrobes
- Open-plan living and dining area, flowing onto South East facing balcony
- Stylish kitchen with stone benchtop and built-in Miele appliances
- Sleek bathrooms with plenty of vanity storage

## **Deposit Taken**

Contact: Christine Howison

02 8588 8888 0459 222 085 Georgia Glynn 02 8588 8888 0481 388 777

Type: Apartment
Date Available: 04/08/2022
Bond: \$3400

https://www.resbymirvac.com

Plans shown are only indicative of layout. Dimensions are approximate.