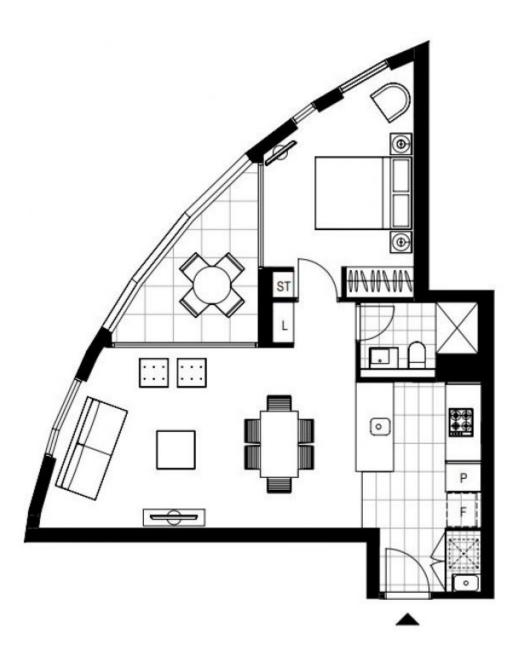

This 61sqm, Mirvac apartment features:

- Well-appointed bedroom with built-in wardrobe
- Bright living and dining area, flowing onto balcony with city and district views
- Large kitchen with island stone benchtops and built-in appliances
- Contemporary bathroom with plenty of vanity storage

Plans shown are only indicative of layout. Dimensions are approximate.

Zetland, NSW 2003/6 Ebsworth Street