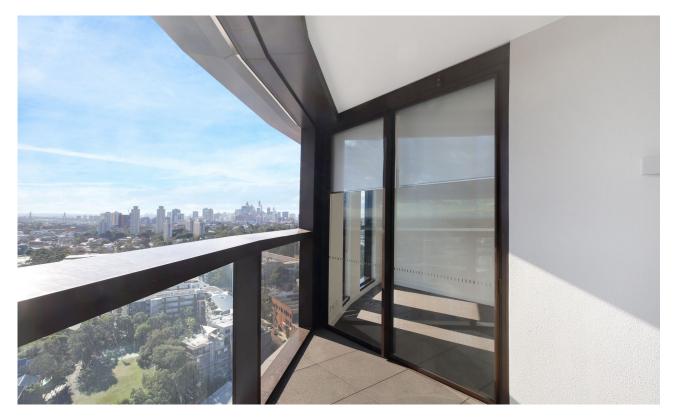

This 61sqm, Mirvac apartment features:

- Well-appointed bedroom with built-in wardrobe
- Bright living and dining area, flowing onto balcony with city and district views
- Large kitchen with island stone benchtops and built-in appliances
- Contemporary bathroom with plenty of vanity storage