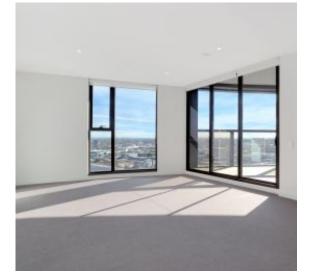

This 61sqm, Mirvac apartment features:

- Well-appointed bedroom with built-in wardrobe
- Bright living and dining area, flowing onto balcony with city and district views
- Large kitchen with island stone benchtops and built-in appliances
- Contemporary bathroom with plenty of vanity storage