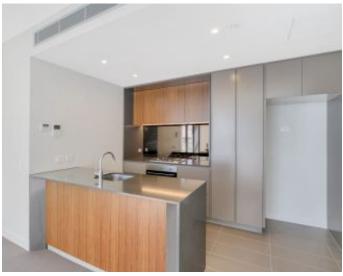

This 61sqm, Mirvac apartment features:

- Well-appointed bedroom with built-in wardrobe
- Bright living and dining area, flowing onto balcony with city and district views
- Large kitchen with island stone benchtops and built-in appliances
- Contemporary bathroom with plenty of vanity storage