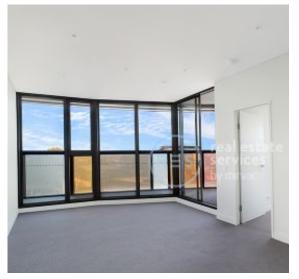

This 82sqm, Mirvac apartment features:

- Spacious bedrooms with generous built-in wardrobes
- Open-plan living and dining area with access to the balcony
- Modern kitchen with stone benchtop and Smeg appliances
- Sleek bathroom with plenty of vanity storage
- Internal laundry with dryer included