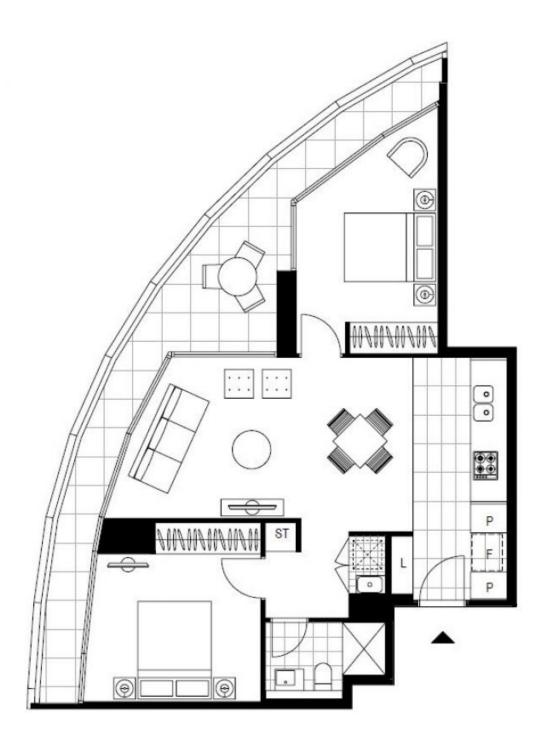

This 82sqm, Mirvac apartment features:

- Spacious bedrooms with generous built-in wardrobes
- Open-plan living and dining area with access to the balcony
- Modern kitchen with stone benchtop and Smeg appliances
- Sleek bathroom with plenty of vanity storage
- Internal laundry with dryer included

## DEPOSIT TAKEN - FIRST INSPECTION Contact: Carmen Whiteley

02 8588 8888 0497 555 519 Type: Apartment Date Available: 18/08/2022 https://www.resbymirvac.com

Plans shown are only indicative of layout. Dimensions are approximate.