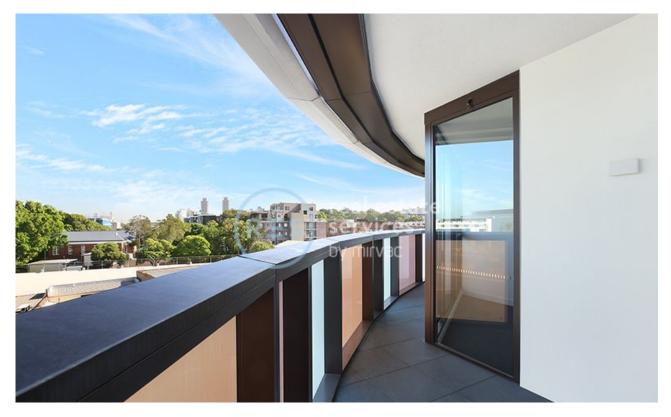

This 82sqm, Mirvac apartment features:

- Spacious bedrooms with generous built-in wardrobes
- Open-plan living and dining area with access to the balcony
- Modern kitchen with stone benchtop and Smeg appliances
- Sleek bathroom with plenty of vanity storage
- Internal laundry with dryer included