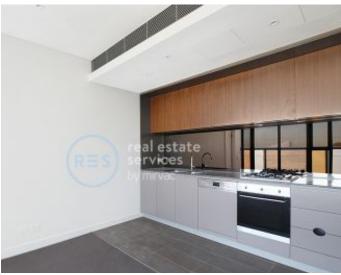

This 82sqm, Mirvac apartment features:

- Spacious bedrooms with generous built-in wardrobes
- Open-plan living and dining area with access to the balcony
- Modern kitchen with stone benchtop and Smeg appliances
- Sleek bathroom with plenty of vanity storage
- Internal laundry with dryer included