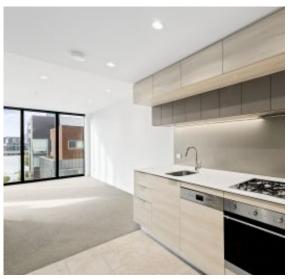

#### PODIUM 1 BEDROOM APARTMENT

Internal Area 54 m Balcony Area 4 m Total Area 58 m

and/or invaco where applicable. It recludes parting and