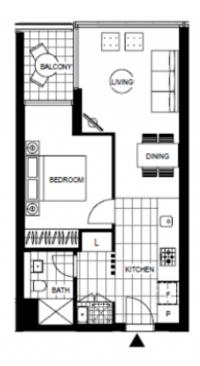

#### PODIUM 1 BEDROOM APARTMENT

Internal Area 54 m Balcony Area 4 m Total Area 58 m

and/or invaco where applicable. It recludes parting and

For further enquiries call 03 9695 9400 or visit. Voyager.mirvac.com

Voyager

Plans shown are only indicative of layout. Dimensions are approximate.