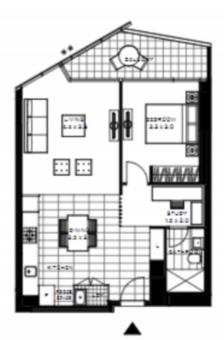

## 1302/100 Lorimer St, Docklands

1 Bed | 1 Bath | 1 Car

## Level 13

- Northern aspect, marina views
- Cabinetry included in hallway (study)
- -Interna area; 67M2
- -Balcony area; 8M2
- -Secure parking X1

For more information, please contact:

Aleiasha Clark 0491 174 507 aleiasha clark@resbymiryac.con

Plans shown are only indicative of layout. Dimensions are approximate.