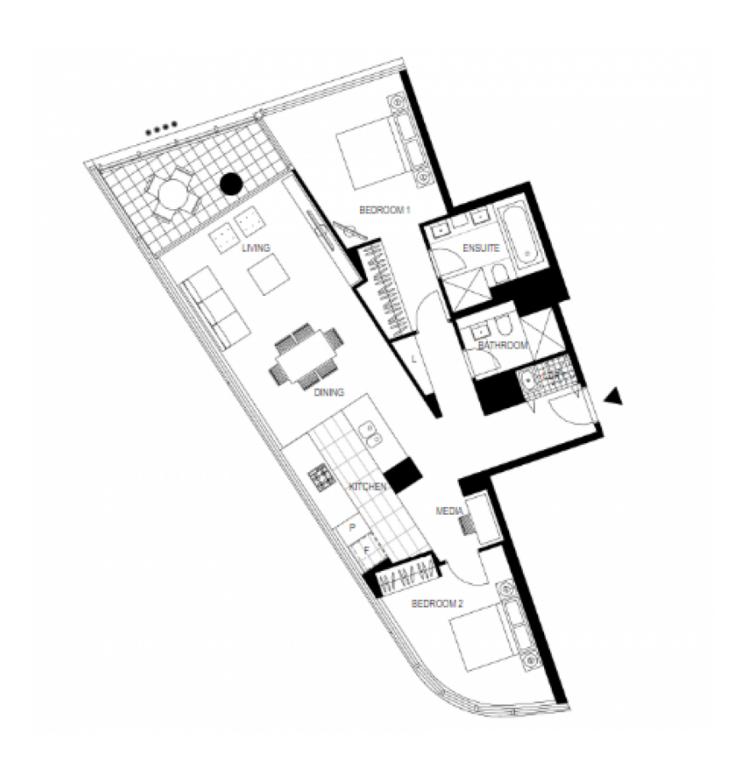

 Bond:
 \$3693

https://www.resbymirvac.com

Sweeping vista of the city, Yarra river and Port Phillip Bay

Plans shown are only indicative of layout. Dimensions are approximate.