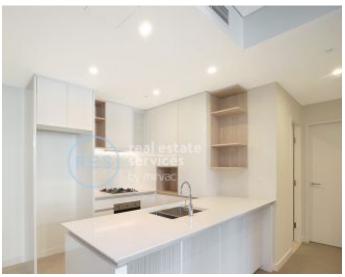

Family home with size of 90sqm, 4th floor apartment features:

- Well-appointed bedrooms with built-in wardrobes
- Open-plan living and dining area, flowing onto balcony