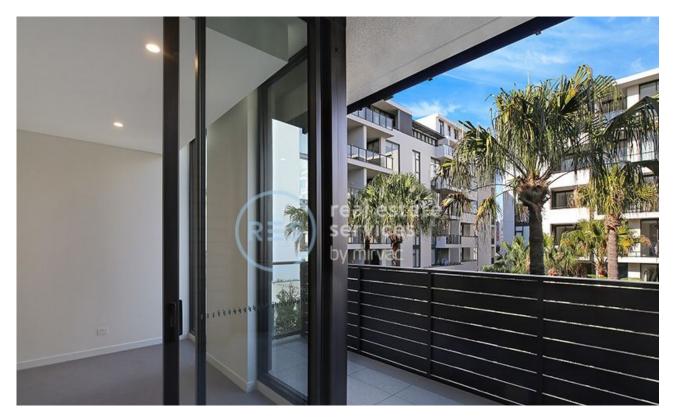

Family home with size of 90sqm, 4th floor apartment features:

- Well-appointed bedrooms with built-in wardrobes
- Open-plan living and dining area, flowing onto balcony