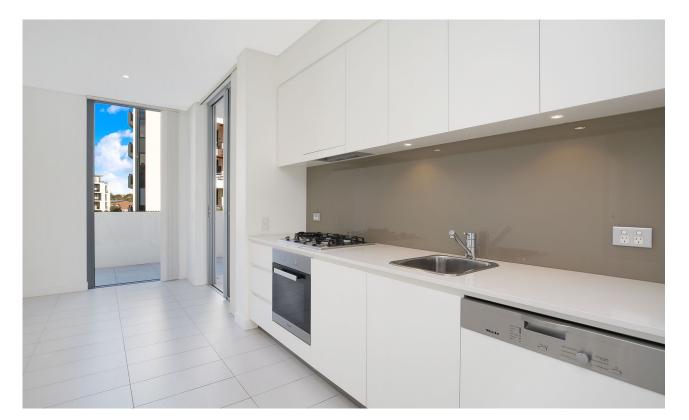

This 72sqm, 1-Bedroom Apartment features:

- Large bedroom with floor to ceiling built-in wardrobes
- Tiled open-plan living and dining area flowing onto balcony
- Modern kitchen with stone bench top and Miele appliances