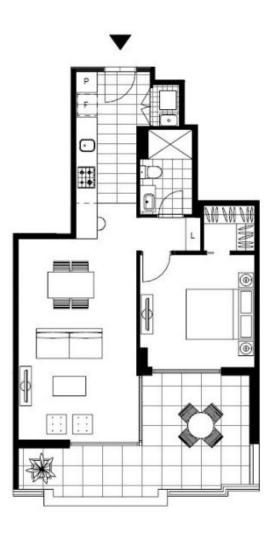

This 72sqm, 1-Bedroom Apartment features:

- Large bedroom with floor to ceiling built-in wardrobes
- Tiled open-plan living and dining area flowing onto balcony
- Modern kitchen with stone bench top and Miele appliances

LEVEL 3

Plans shown are only indicative of layout. Dimensions are approximate.