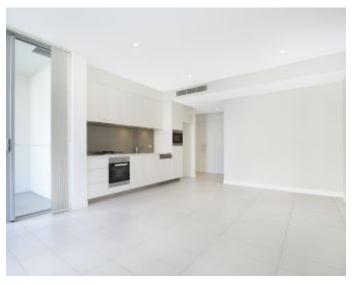

This 72sqm, 1-Bedroom Apartment features:

- Large bedroom with floor to ceiling built-in wardrobes
- Tiled open-plan living and dining area flowing onto balcony
- Modern kitchen with stone bench top and Miele appliances