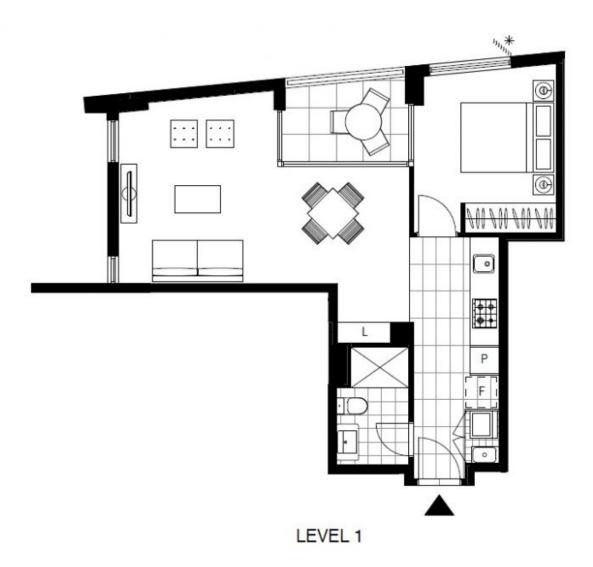

## **Glebe, NSW** 1112/1 Scotsman Street

## 1-Bedroom Apartment in Harold Park

Welcome to Harold Park, Glebe's Secret Backyard.

Here in Harold Park you will find yourself in an idyllic parkside location, with only a short walk to Glebe Foreshore. Just meters away, The Tramsheds retail precinct resides featuring cafes, a grocery store, restaurants and a medical centre.

This 1-bedroom Apartment has to offer:

- Large bedroom with floor to ceiling built-ins
- Bight and sunny balcony
- Stone benchtop and Miele appliances in kitchen
- Modern bathrooms with vanity storage