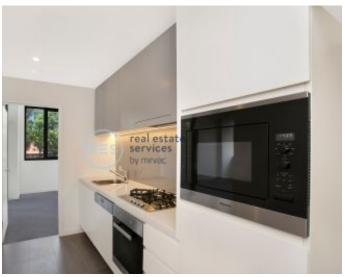

This 1-bedroom Apartment has to offer:

- Large bedroom with floor to ceiling built-ins
- Bight and sunny balcony
- Stone benchtop and Miele appliances in kitchen
- Modern bathrooms with vanity storage