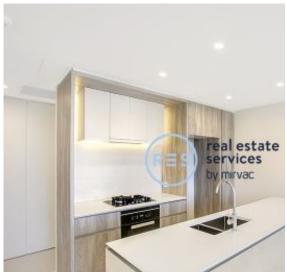

This 4th floor, Mirvac apartment features:

- Well appointed bedrooms with built-in wardrobes
- Tiled open-plan living and dining area with plenty of natural light
- Designer kitchen with stone benchtops and built-in Miele appliances