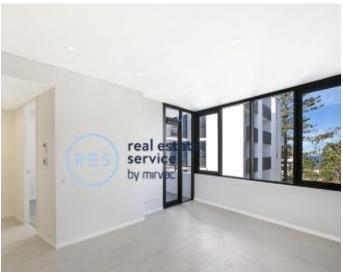

This 4th floor, Mirvac apartment features:

- Well appointed bedrooms with built-in wardrobes
- Tiled open-plan living and dining area with plenty of natural light
- Designer kitchen with stone benchtops and built-in Miele appliances