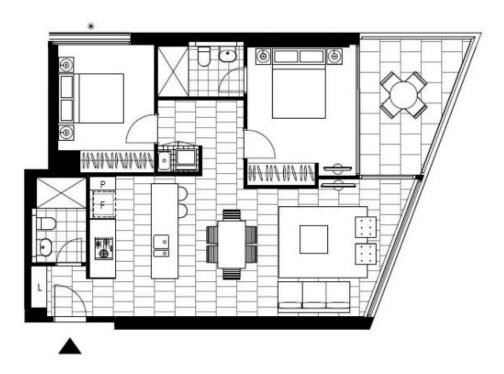

## Modern East Facing 2-Bedroom Apartment with Parking in 'The Moreton', Bondi

Welcome to The Moreton at Bondi

Situated just off Bondi Road, you will find yourself on the doorstep of local shops and cafes and within minutes of Sydney's famous Bondi Beach. Set amongst luscious landscaped grounds, residents will enjoy outdoor BBQ facilities and seating areas amongst the Moreton Bay fig trees.

This 4th floor, Mirvac apartment features:

- Well appointed bedrooms with built-in wardrobes
- Tiled open-plan living and dining area with plenty of natural light
- Designer kitchen with stone benchtops and built-in Miele appliances

## **DEPOSIT TAKEN**

Contact: Carmen Whiteley

02 8588 8888

0497 555 519 Apartment

Type: Apartment
Date Available: 01/08/2022
https://www.resbymirvac.com

Plans shown are only indicative of layout. Dimensions are approximate.