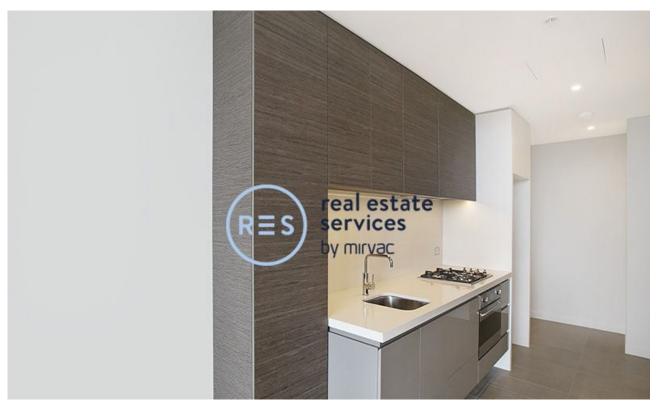

This 66sqm, 3rd floor apartment features:

- Spacious open-plan bedroom with built-in wardrobes and sliding partition for privacy

- Well appointed living and dining area, flowing onto balcony
- Sleek kitchen with stone benchtop and built-in European appliances