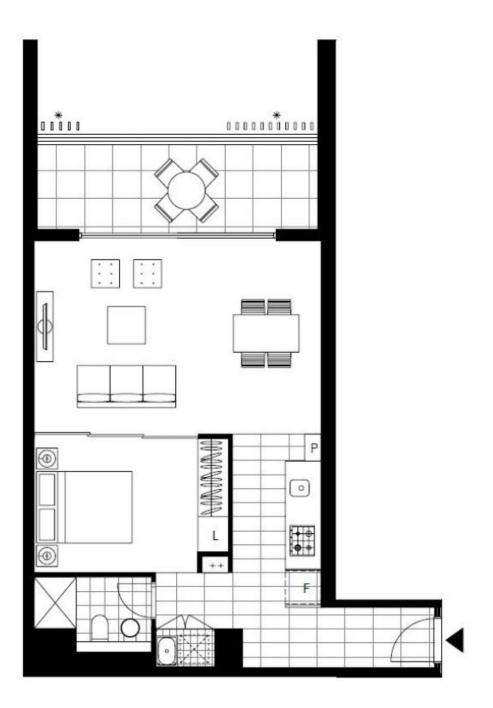

This 66sqm, 3rd floor apartment features:

- Spacious open-plan bedroom with built-in wardrobes and sliding partition for privacy

- Well appointed living and dining area, flowing onto balcony
- Sleek kitchen with stone benchtop and built-in European appliances

Plans shown are only indicative of layout. Dimensions are approximate.

Zetland, NSW 303/18 Ebsworth Street