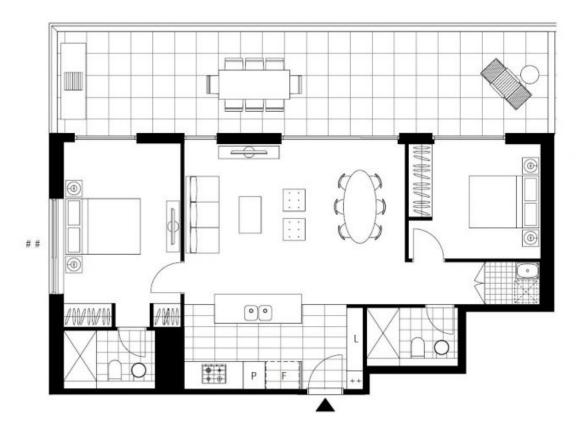

This 118 sqm, 9th floor apartment features:

- Spacious bedrooms with built-in wardrobes
- Open-plan living and dining area, ideal for entertaining
- Contemporary kitchen with island stone benchtops and built-in Smeg appliances

## 2 BED