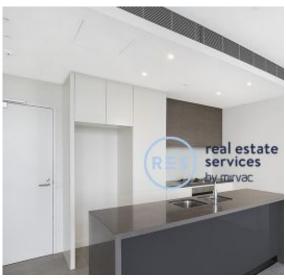

This 118 sqm, 9th floor apartment features:

- Spacious bedrooms with built-in wardrobes
- Open-plan living and dining area, ideal for entertaining
- Contemporary kitchen with island stone benchtops and built-in Smeg appliances