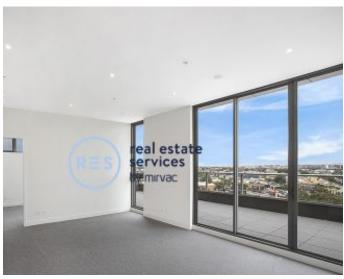

This 118 sqm, 9th floor apartment features:

- Spacious bedrooms with built-in wardrobes
- Open-plan living and dining area, ideal for entertaining
- Contemporary kitchen with island stone benchtops and built-in Smeg appliances