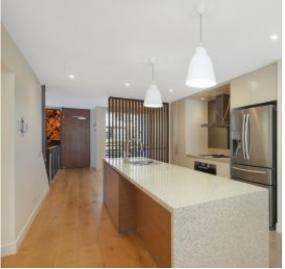

This 231sqm, Mirvac Terrace Home features:

- Large bedrooms with built-in wardrobes, walk-in off master
- Stone benchtops and Miele appliances in kitchen, Fridge included
- Modern bathrooms with vanity storage, bathtub in ensuite
- Spacious open plan living and dining area with timber flooring