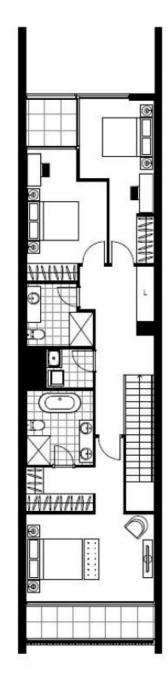

## Glebe, NSW 11 Grattan Close

Allocated car space

FIRST FLOOR

GROUND FLOOR

Plans shown are only indicative of layout. Dimensions are approximate.

BASEMENT