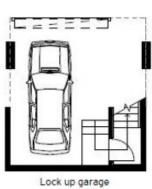

## Glebe, NSW 11 Grattan Close

Allocated car space

FIRST FLOOR

GROUND FLOOR

Plans shown are only indicative of layout. Dimensions are approximate.

BASEMENT