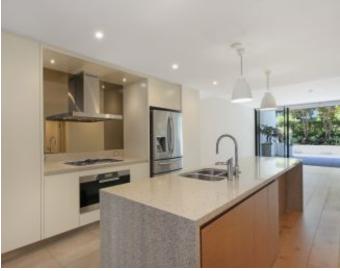

This 231sqm, Mirvac Terrace Home features:

- Large bedrooms with built-in wardrobes, walk-in off master
- Stone benchtops and Miele appliances in kitchen, Fridge included
- Modern bathrooms with vanity storage, bathtub in ensuite
- Spacious open plan living and dining area with timber flooring