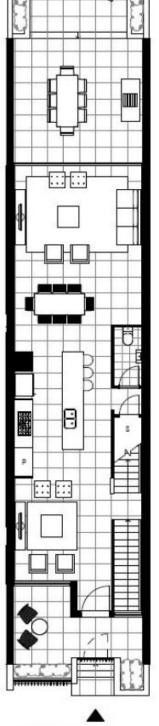

## Glebe, NSW 11 Grattan Close

Allocated car space

FIRST FLOOR

GROUND FLOOR

Plans shown are only indicative of layout. Dimensions are approximate.

BASEMENT