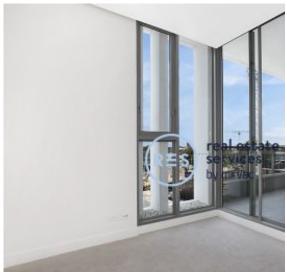

This 68sqm, Mirvac apartment features:

- Well appointed bedroom with built-in wardrobe
- Separate study room, perfect for a home office or nursery
- Bright open-plan living and dining area, with access to balcony
- Stylish kitchen with stone island benchtop and built-in European appliances