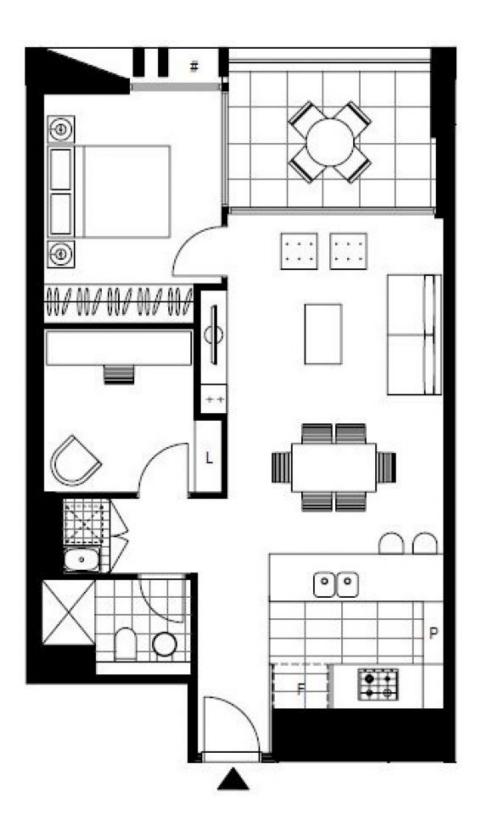

This 68sqm, Mirvac apartment features:

- Well appointed bedroom with built-in wardrobe
- Separate study room, perfect for a home office or nursery
- Bright open-plan living and dining area, with access to balcony
- Stylish kitchen with stone island benchtop and built-in European appliances

Plans shown are only indicative of layout. Dimensions are approximate.

Zetland, NSW 208/18 Ebsworth Street