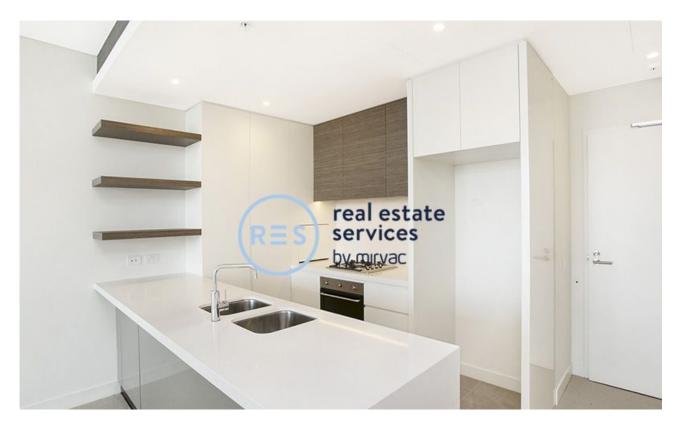

This 68sqm, Mirvac apartment features:

- Well appointed bedroom with built-in wardrobe
- Separate study room, perfect for a home office or nursery
- Bright open-plan living and dining area, with access to balcony
- Stylish kitchen with stone island benchtop and built-in European appliances