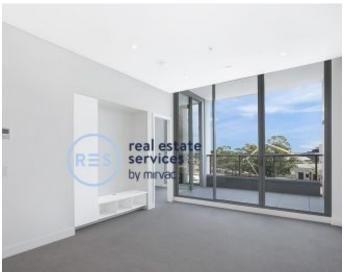

This 68sqm, Mirvac apartment features:

- Well appointed bedroom with built-in wardrobe
- Separate study room, perfect for a home office or nursery
- Bright open-plan living and dining area, with access to balcony
- Stylish kitchen with stone island benchtop and built-in European appliances