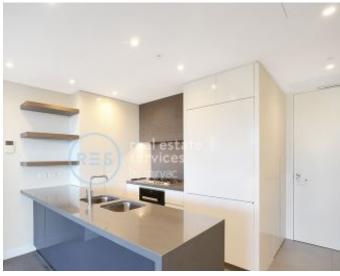

This level 7, Mirvac apartment features:

- Well-appointed bedrooms with built-in wardrobes
- Bright open-plan living and dining area
- Sleek kitchen with island stone benchtops and built-in appliances
- Modern bathrooms with plenty of vanity storage, bath in ensuite