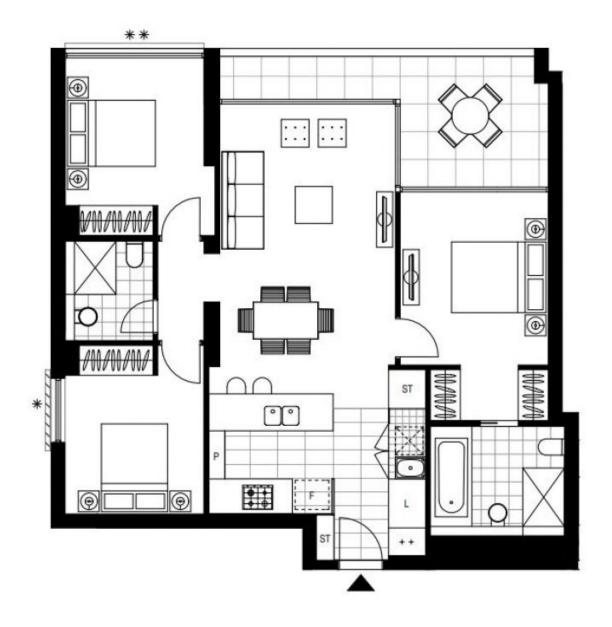

This level 7, Mirvac apartment features:

- Well-appointed bedrooms with built-in wardrobes
- Bright open-plan living and dining area
- Sleek kitchen with island stone benchtops and built-in appliances
- Modern bathrooms with plenty of vanity storage, bath in ensuite

## **DEPOSIT TAKEN**

Contact: Carmen Whiteley 02 8588 8888 0497 555 519 Type: Apartment Date Available: 21/07/2022 https://www.resbymirvac.com

Plans shown are only indicative of layout. Dimensions are approximate.