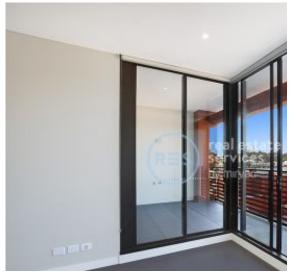

This level 7, Mirvac apartment features:

- Well-appointed bedrooms with built-in wardrobes
- Bright open-plan living and dining area
- Sleek kitchen with island stone benchtops and built-in appliances
- Modern bathrooms with plenty of vanity storage, bath in ensuite