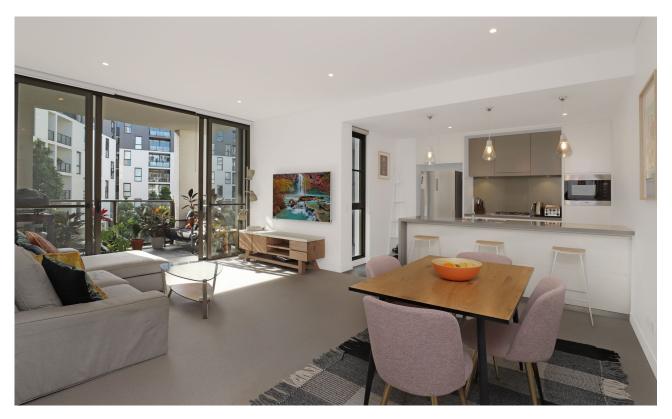

## Furnished, Over Sized and Superbly Appointed 2 Bedroom Apartment in Harold Park

This 2-Bedroom Apartment features:

- Large bedrooms with generous built-in wardrobes
- Spacious living and dining area, leading to the balcony
- Contemporary kitchen with stone benchtops and Miele appliances
- Sleek bathrooms with plenty of storage
- Sunny balcony, perfect for entertaining
- Internal laundry with washer and dryer included
- Secure car space included
- Ducted A/C, video intercom and NBN connectivity
- $360 \mathrm{m}$  to the Heritage-listed Tramsheds, light rail station and public transport