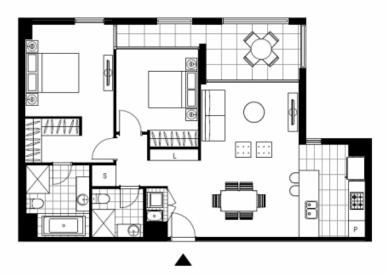

## Furnished, Over Sized and Superbly Appointed 2 Bedroom Apartment in Harold Park

This 2-Bedroom Apartment features:

- Large bedrooms with generous built-in wardrobes
- Spacious living and dining area, leading to the balcony
- Contemporary kitchen with stone benchtops and Miele appliances
- Sleek bathrooms with plenty of storage
- Sunny balcony, perfect for entertaining
- Internal laundry with washer and dryer included
- Secure car space included
- Ducted A/C, video intercom and NBN connectivity
- $360 \mathrm{m}$  to the Heritage-listed Tramsheds, light rail station and public transport