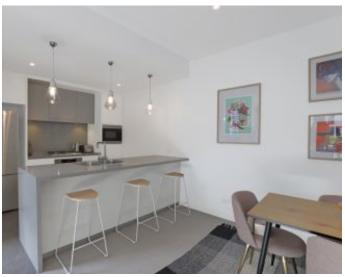

## Furnished, Over Sized and Superbly Appointed 2 Bedroom Apartment in Harold Park

This 2-Bedroom Apartment features:

- Large bedrooms with generous built-in wardrobes
- Spacious living and dining area, leading to the balcony
- Contemporary kitchen with stone benchtops and Miele appliances
- Sleek bathrooms with plenty of storage
- Sunny balcony, perfect for entertaining
- Internal laundry with washer and dryer included
- Secure car space included
- Ducted A/C, video intercom and NBN connectivity
- $360 \mathrm{m}$  to the Heritage-listed Tramsheds, light rail station and public transport