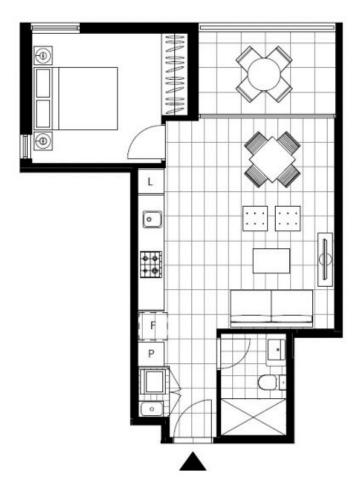

This 3rd floor Apartment offers:

- Large bedroom with floor to ceiling built-in wardrobe
- Balcony with views over the internal gardens
- Stone benchtops and Miele appliances in kitchen
- Contemporary bathroom with vanity storage