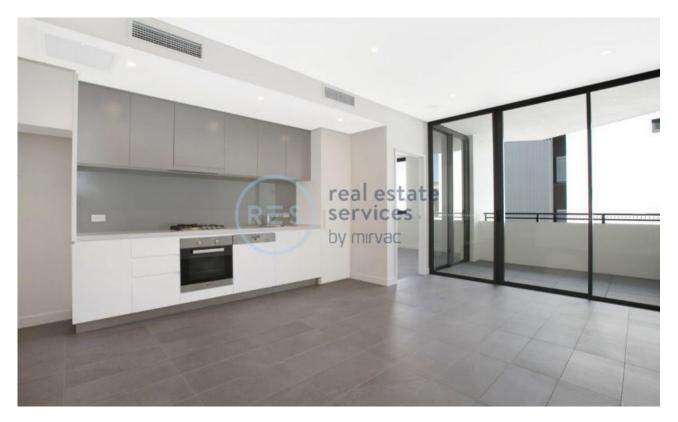

This 3rd floor Apartment offers:

- Large bedroom with floor to ceiling built-in wardrobe
- Balcony with views over the internal gardens
- Stone benchtops and Miele appliances in kitchen
- Contemporary bathroom with vanity storage