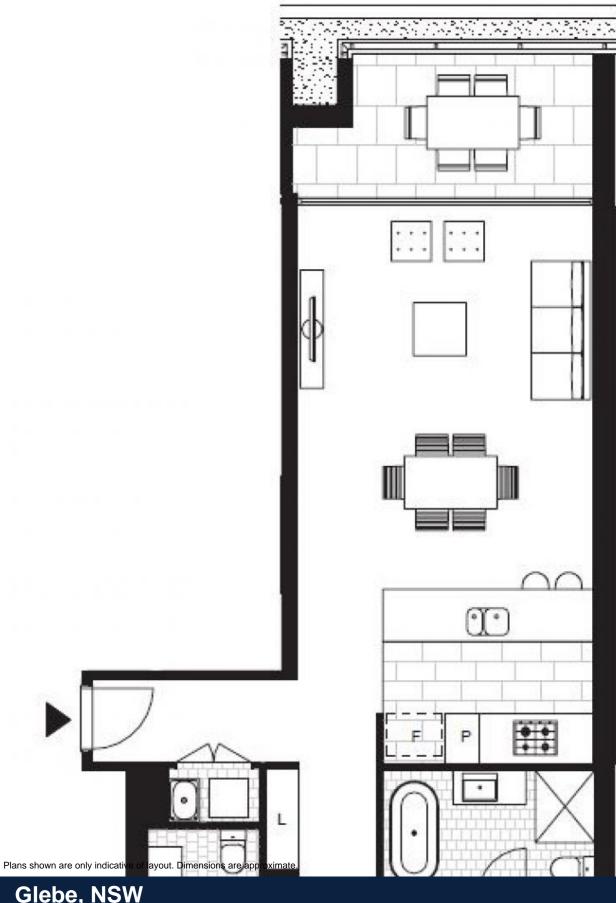

This 104sqm, 8th floor Apartment features:

- Large bedrooms with generous built-in wardrobes
- Open-plan living and dining area, leading to the balcony
- Contemporary kitchen with stone benchtops and Miele appliances

## 2 BED

## \$970 per week | Park Facing

Contact: Naz Sabzpouri 02 8588 8888

0401 545 440

Type: Apartment
Date Available: 21/07/2022
Bond: \$3880

https://www.resbymirvac.com

**Glebe, NSW** 812/159 Ross Street