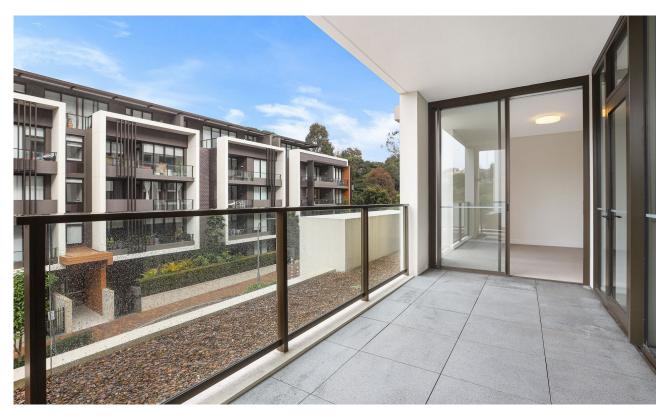

This 111sqm Apartment has to offer:

- Large split bedroom style apartment with each offering generous built-in wardrobes
- Spacious living and dining area, leading to the balcony
- Contemporary kitchen with stone benchtops and Miele appliances