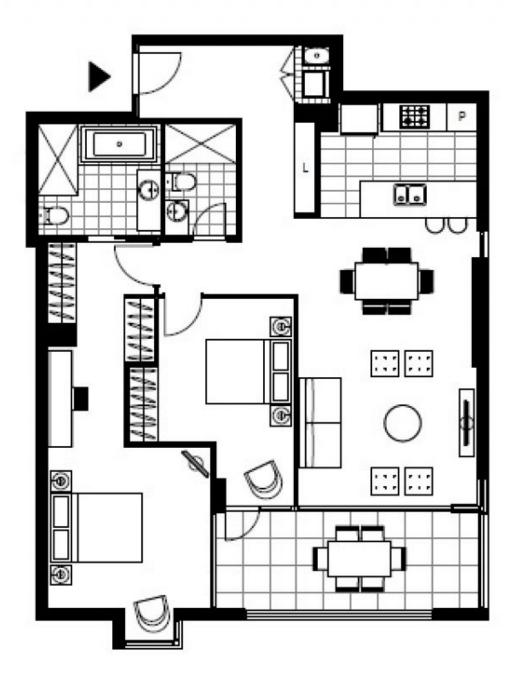

This 111sqm Apartment has to offer:

- Large split bedroom style apartment with each offering generous built-in wardrobes
- Spacious living and dining area, leading to the balcony
- Contemporary kitchen with stone benchtops and Miele appliances

## \$900 per week | Parking included

Contact: Naz Sabzpouri

02 8588 8888 0401 545 440

Type: Apartment
Date Available: 21/07/2022
Bond: \$3600

https://www.resbymirvac.com

LEVEL 3,5

Plans shown are only indicative of layout. Dimensions are approximate.