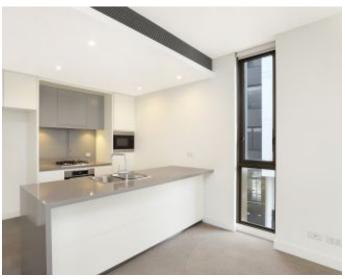

This 111sqm Apartment has to offer:

- Large split bedroom style apartment with each offering generous built-in wardrobes
- Spacious living and dining area, leading to the balcony
- Contemporary kitchen with stone benchtops and Miele appliances