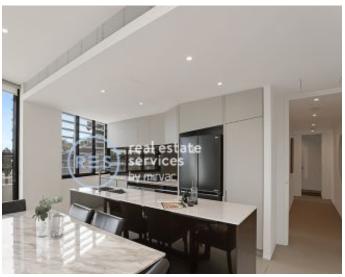

- ? Open plan kitchen overlooking vast living/dining space
- ? Covered balcony with lovely outlook and superb sunshine
- ? Kitchen with stone bench tops including desirable island
- ? Gas stainless steel Miele appliances, including dishwasher
- ? Bedrooms with built-in robes, main bedroom with ensuite