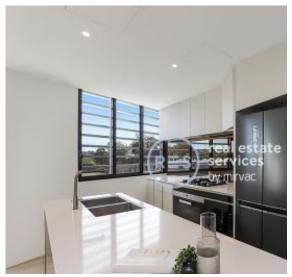

- ? Open plan kitchen overlooking vast living/dining space
- ? Covered balcony with lovely outlook and superb sunshine
- ? Kitchen with stone bench tops including desirable island
- ? Gas stainless steel Miele appliances, including dishwasher
- ? Bedrooms with built-in robes, main bedroom with ensuite