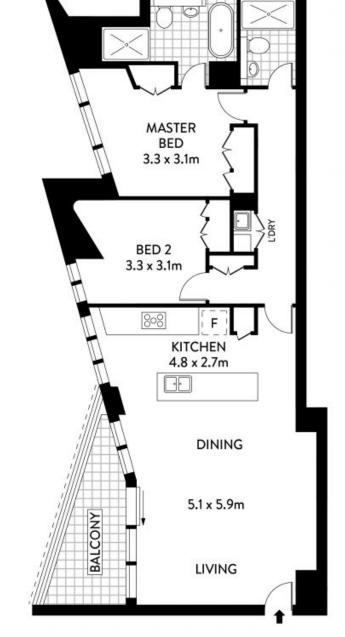

- ? Open plan kitchen overlooking vast living/dining space
- ? Covered balcony with lovely outlook and superb sunshine
- ? Kitchen with stone bench tops including desirable island
- ? Gas stainless steel Miele appliances, including dishwasher
- ? Bedrooms with built-in robes, main bedroom with ensuite

NOTE:- STORAGE CAGE

O 1 2 3 SCALE (METRES)

PLANS SHOWN ONLY INDICATIVE OF LAYOUT, DIMENSIONS ARE APPROXIMATE. Floor plans by www.remaustralia.com

Ref. No: 15275

INTERNAL : 95.94m² BALCONY : 7.99m² STOAREG CAGE : 3.84m² CAR SPACE : 14.04m²