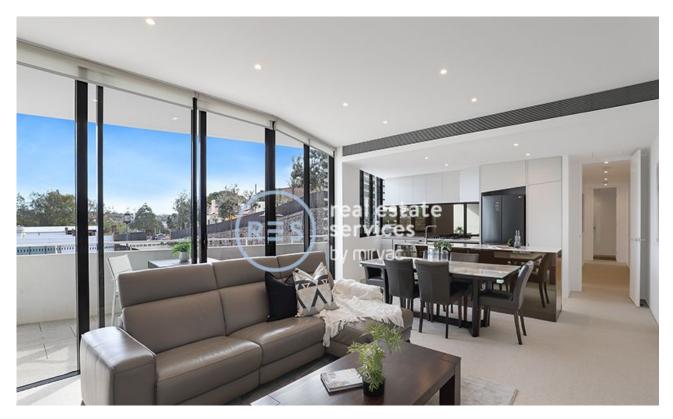

## Artfully conceived two-bedroom living near the Tramsheds

With nice separation between the living spaces and bedrooms, this apartment is as practical as it is pristine. There's an emphasis on seamless open plan in/outdoor entertaining with fine finishes, quality inclusions and a sunny northwest aspect. Step out to a lush green expanse with walking tracks and rapid access to the Tramsheds, light rail and foreshore reserves.

- ? Open plan kitchen overlooking vast living/dining space
- ? Covered balcony with lovely outlook and superb sunshine
- ? Kitchen with stone bench tops including desirable island
- ? Gas stainless steel Miele appliances, including dishwasher
- ? Bedrooms with built-in robes, main bedroom with ensuite