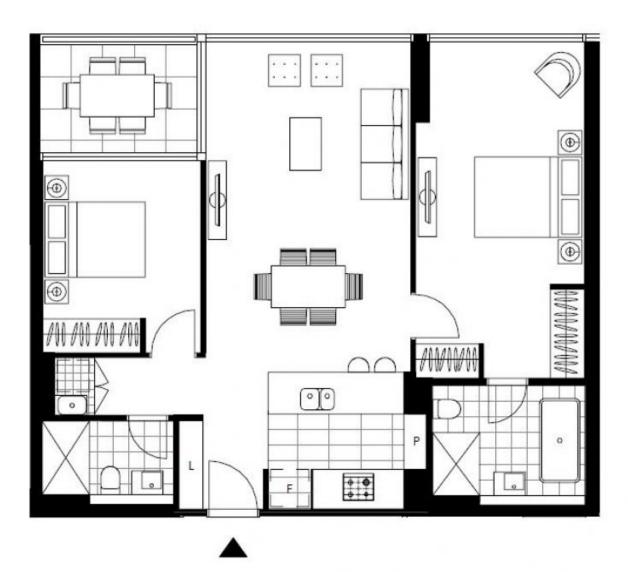

## Spacious & Modern, 2-Bedroom Apartment with Parking in St Leonards

This 89sqm, 8th floor apartment features:

- Generously appointed bedrooms with floor-to-ceiling built-in wardrobes
- Open-plan living and dining area flowing onto balcony
- Stylish kitchen with stone benchtops and built-in Miele appliances
- Contemporary bathrooms with plenty of generous storage, bath in ensuite
- Internal laundry with dryer included
- Secure car space and storage cage included
- Ducted A/C, video intercom and NBN connectivity
- Resident access to the pool, spa, sauna, steam room, cinema room and outdoor terrace

## **Deposit Taken**

Contact: Christine Howison

02 8588 8888 0459 222 085 Georgia Glynn 02 8588 8888 0481 388 777

Type: Apartment
Date Available: 15/07/2022
Bond: \$3560

https://www.resbymirvac.com

Plans shown are only indicative of layout. Dimensions are approximate.