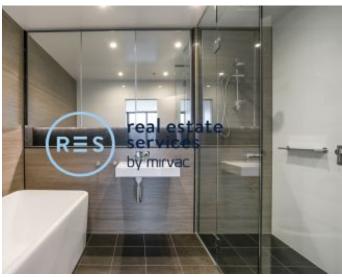

## Spacious & Modern, 2-Bedroom Apartment with Parking in St Leonards

This 89sqm, 8th floor apartment features:

- Generously appointed bedrooms with floor-to-ceiling built-in wardrobes
- Open-plan living and dining area flowing onto balcony
- Stylish kitchen with stone benchtops and built-in Miele appliances
- Contemporary bathrooms with plenty of generous storage, bath in ensuite
- Internal laundry with dryer included
- Secure car space and storage cage included
- Ducted A/C, video intercom and NBN connectivity
- Resident access to the pool, spa, sauna, steam room, cinema room and outdoor terrace