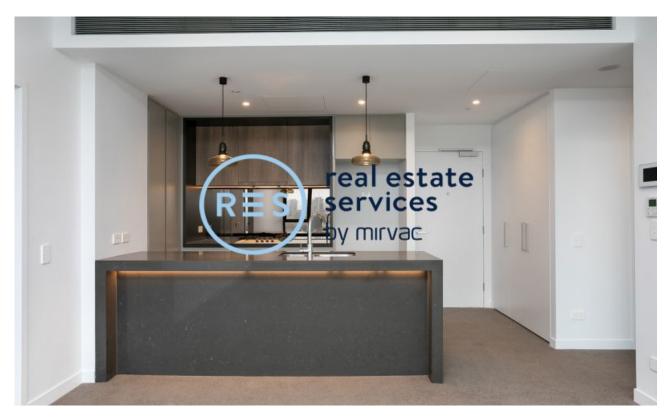

## Spacious & Modern, 2-Bedroom Apartment with Parking in St Leonards

This 89sqm, 8th floor apartment features:

- Generously appointed bedrooms with floor-to-ceiling built-in wardrobes
- Open-plan living and dining area flowing onto balcony
- Stylish kitchen with stone benchtops and built-in Miele appliances
- Contemporary bathrooms with plenty of generous storage, bath in ensuite
- Internal laundry with dryer included
- Secure car space and storage cage included
- Ducted A/C, video intercom and NBN connectivity
- Resident access to the pool, spa, sauna, steam room, cinema room and outdoor terrace