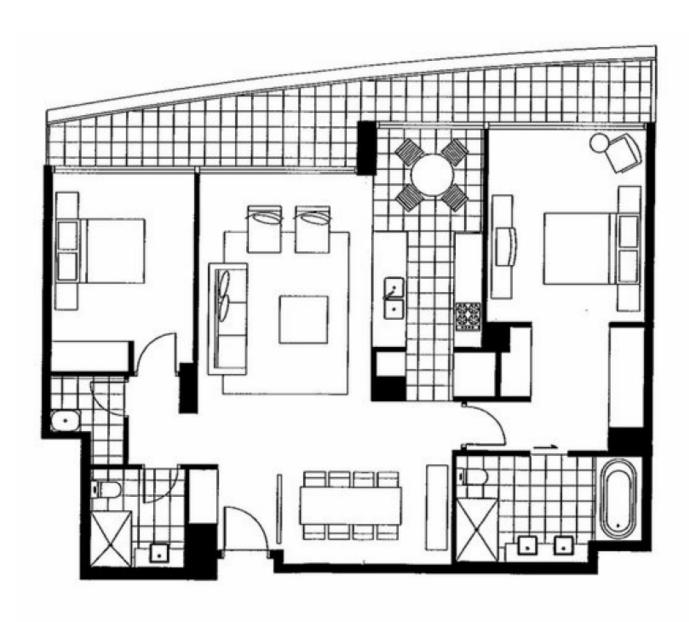

This stunning 2 Bedroom, 2 Bathroom, 2 Car apartment features; Master suite with BIR, ensuite and balcony access Expansive kitchen with large island bench Open plan living and dining zones leading to balcony

Full length balcony with 2x access points

Ducted heating/ cooling system