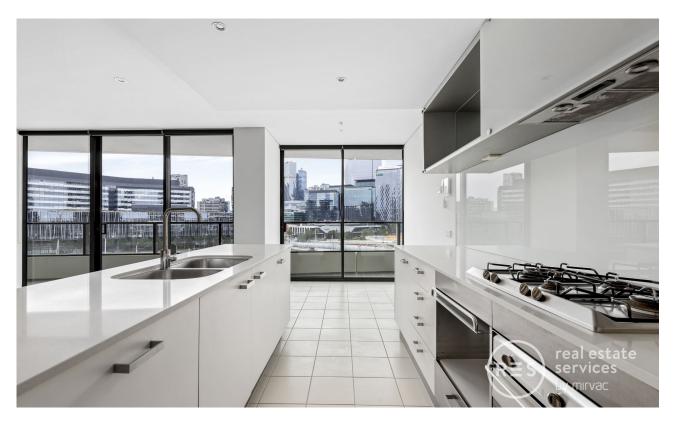

This stunning 2 Bedroom, 2 Bathroom, 2 Car apartment features; Master suite with BIR, ensuite and balcony access Expansive kitchen with large island bench Open plan living and dining zones leading to balcony