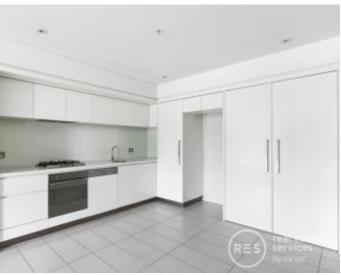

The generous bedroom features BIRs and balcony access, while the stone kitchen services the dining area and is equipped with stainless steel appliances. Other inclusions are the well-sized study area, stylish bathroom, concealed laundry, central heat/cool, video intercom, and a secured car space. Residents can stay fit in the exclusive Array gym or The RekDek's sporting facilities comprising an indoor pool, gym and sauna.