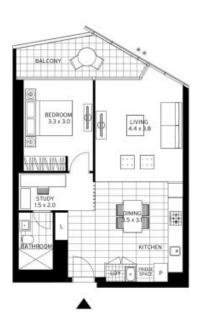

LEVEL 7,8,9,10,11,12,13,14,15,16,17,18,19,20

APT 7.04
APT 8.04
APT 9.04
APT 10.04
APT 11.04
APT 12.04
APT 13.04
APT 14.04
APT 15.04
APT 15.04
APT 17.04
APT 18.04
APT 17.04
APT 18.04
APT 19.04
APT 19.04
APT 20.04
Plans shown are only indicative of layout. Dimensions are approximate.

TOWER 1 BEDROOM + STUDY

Internal Area Balcony Area Total Area 67 m² 8 m² 75 m²

For further enquiries call 03 9645 9400 or visit arraybymirvac.com

DOCKLANDS, VIC 804/100 Lorimer Street