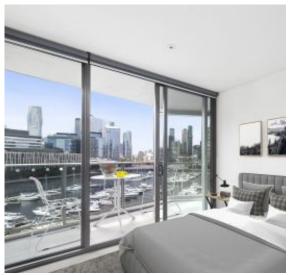

## Waterfront Brilliance in New Array Complex UNFURNISHED-

Splashed with modern and vibrant Docklands style, and boasting amazing north-east views taking in the CBD and Victoria Harbour, this one bedroom plus a study apartment is a genuine delight.

The generous bedroom features BIRs and balcony access, while the stone kitchen services the dining area and is equipped with stainless steel appliances. Other inclusions are the well-sized study area, stylish bathroom, concealed laundry, central heat/cool, video intercom, and a secured car space. Residents can stay fit in the exclusive Array gym or The RekDek's sporting facilities comprising an indoor pool, gym and sauna.