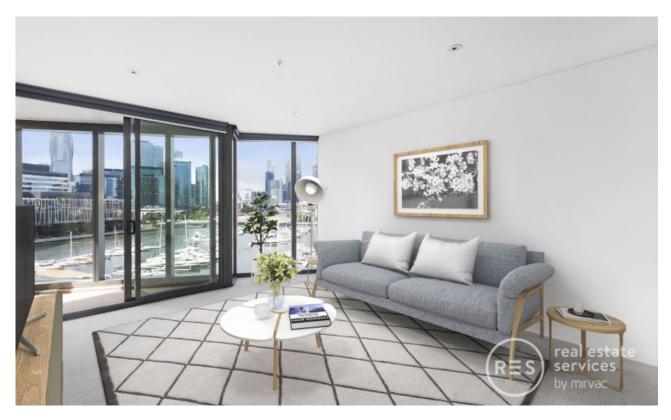

## Waterfront Brilliance in New Array Complex UNFURNISHED-

Splashed with modern and vibrant Docklands style, and boasting amazing north-east views taking in the CBD and Victoria Harbour, this one bedroom plus a study apartment is a genuine delight.

Positioned on the 8th floor of the fabulous Array complex, and offering a terrific open floor plan, this spacious abode enjoys a carpeted main lounge and tiled dining zone flowing out to the large balcony which is an excellent place to relax with the charmed city & Damp; river views.

The generous bedroom features BIRs and balcony access, while the stone kitchen services the dining area and is equipped with stainless steel appliances. Other inclusions are the well-sized study area, stylish bathroom, concealed laundry, central heat/cool, video intercom, and a secured car space. Residents can stay fit in the exclusive Array gym or The RekDek's sporting facilities comprising an indoor pool, gym and sauna.