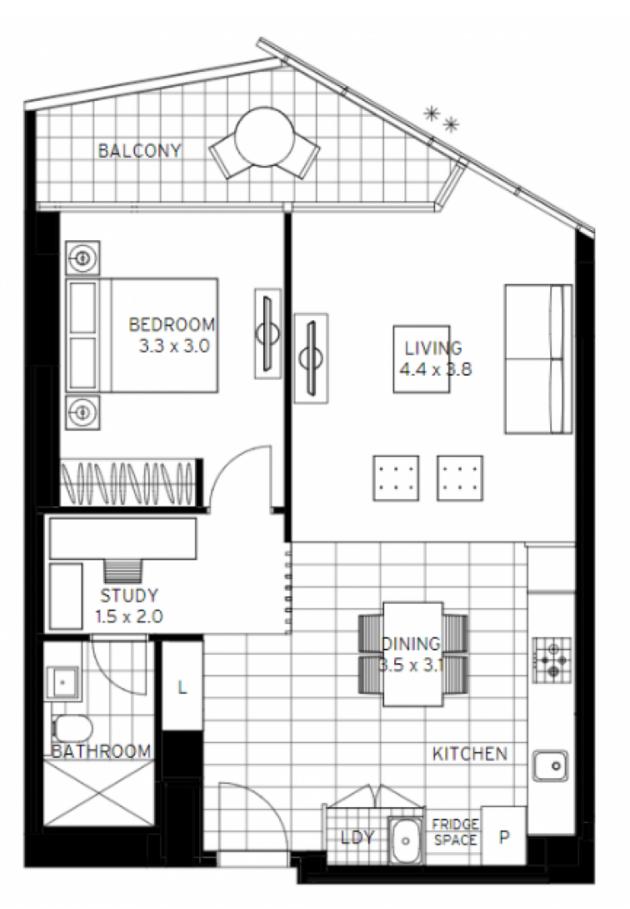

Expansive open plan living and dining experience with adjoining balcony Study nook
Spacious bedroom with BIR
Stylish bathroom
Secure parking X1

## UNDER OFFER | MORE AVAILABLE

Contact: Aleiasha Clark

03 9645 1199 0491 174 507

Type: Apartment
Date Available: 11/07/2022
Leased Date: 11/07/2022
Bond: \$2933

https://www.resbymirvac.com

Plans shown are only indicative of layout. Dimensions are approximate.