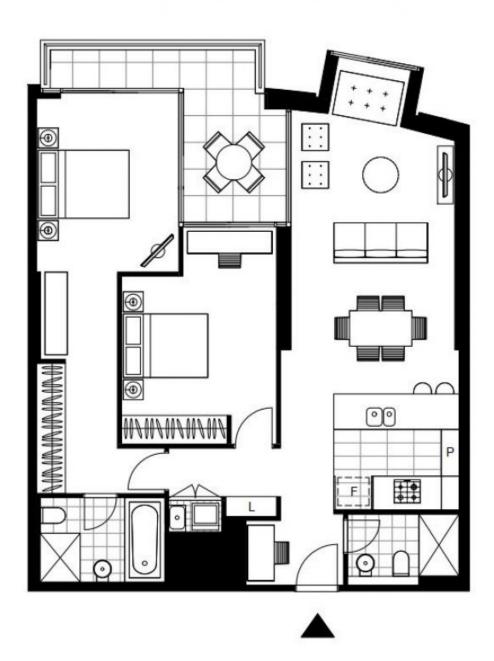

This 104sqm Apartment has to offer:

- Generous bedrooms with built-in robes
- Spacious living and dining area, leading to the balcony
- Contemporary kitchen with stone benchtops and Miele appliances

## \$895 per week | Parking Included!

Contact: Naz Sabzpouri

02 8588 8888 0401 545 440

Type: Apartment
Date Available: 10/06/2022
Bond: \$3580

https://www.resbymirvac.com

Plans shown are only indicative of layout. Dimensions are approximate.