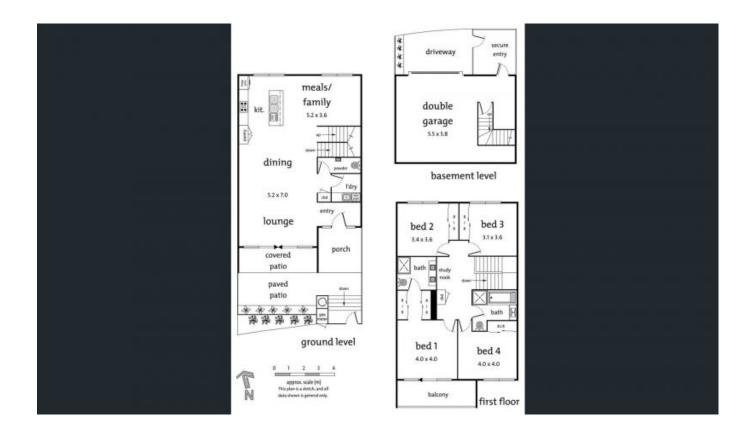

## A High-End Family Home

4Bedroom, 2Bathroom, 1Powder room, Double Garage

Located in Doncaster's most exclusive estate ?Tullamore', this brand new residence offers three levels of sophisticated living space. From the secure basement garage to the state-of-the-art kitchen, there is little it cannot offer a modern family.

An emphasis on excellence is evident throughout the floorplan with high quality appointments such as timber floors, frameless showers and S/S appliances on show.

Highlights include a large open-plan lounge/dining space which extends to a Bluestone terrace for easy entertaining. The four bedrooms are privately zoned on the top floor and are adjoined by two bathrooms (ensuite to main) and a study nook. Add to this a sizeable laundry and powder room (ideal for guest use) and you have one truly remarkable family abode.

Plans shown are only indicative of layout. Dimensions are approximate.