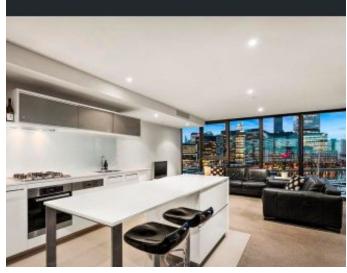

## Yarra Point ? City & amp; River views and expansive Yarra's Edge living

Perfectly placed on the 7th floor of the utterly luxurious Yarra Point complex, and exhibiting some of the most spectacular views of the CBD and Port Phillip Bay from the comfort of your own modern abode, this 2 bedroom + study, 2 bathroom apartment is a genuine Yarra's Edge superstar.

? We have to start with the views which are stunning to say the least, with full windows and 2 balconies allowing you to enjoy the city, bay, Yarra River, and so much of the best of Melbourne!

- ? Expansive central living and dining zone enjoys the views as well as remote automatic blinds for true convenience
- ? Living and dining has access out to the semi-enclosed main balcony which has both CBD and water vistas. This balcony will be in heavy rotation over the summer months for meals and drinks