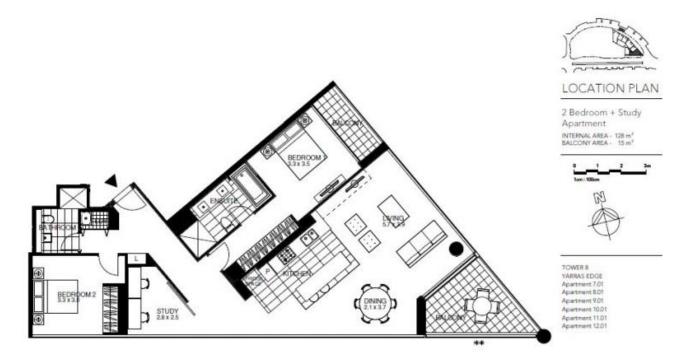

LEVEL 7,8,9,10,11,12

Plans shown are only indicative of layout. Dimensions are approximate.